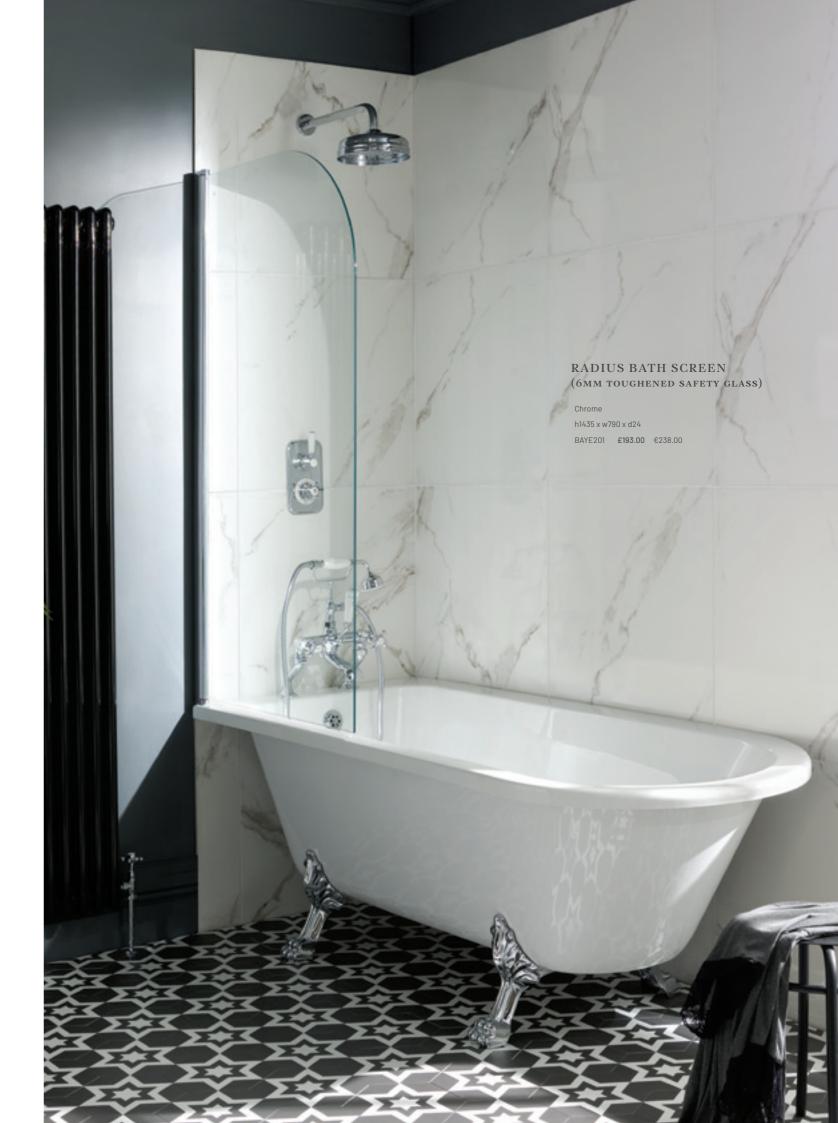

Chrome h1435 x w790 x d24 BAYE201 **£193.00** €238.00

Freestanding baths supplied without pre-drilled tap holes.

Art Deco Baths