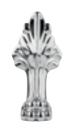

# LEG SETS AVAILABLE FOR ALL FREE-STANDING BATHS

**EDWARDIAN** BATH LEG SET

Chrome h169 x w193 x d245

BAYB001 **£241.00** €298.00

VICTORIAN BATH LEG SET

Chrome

h280 x w145 x d275 BAYB002 **£241.00** €298.00

CONTEMPORARY BATH LEG SET

Chrome h265 x w175 x d260 BAYB003 **£207.00** €256.00

# SQUARE HINGED BATH SCREEN (8MM TOUGHENED SAFETY GLASS)

h1516 x w830 x d38

BAYE203 **£392.00** €484.00

Brushed Brass

h1516 x w830 x d38

BAYE204 **£449.00** €554.00

**EDWARDIAN** BATH LEG SET

Chrome

h169 x w193 x d245 BAYB001 **£241.00** €298.00

LEG SETS AVAILABLE FOR ALL FREE-STANDING BATHS

VICTORIAN BATH LEG SET

Chrome

h280 x w145 x d275 BAYB002 **£241.00** €298.00

CONTEMPORARY BATH LEG SET

h265 x w175 x d260 BAYB003 **£207.00** €256.00