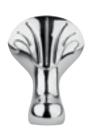

# LEG SETS AVAILABLE FOR ALL FREE-STANDING BATHS

**EDWARDIAN** BATH LEG SET

Chrome h169 x w193 x d245

BAYB001 **£241.00** €298.00

VICTORIAN BATH LEG SET

Chrome

h280 x w145 x d275 BAYB002 **£241.00** €298.00

CONTEMPORARY BATH LEG SET

Chrome h265 x w175 x d260 BAYB003 **£207.00** €256.00

# SQUARE HINGED BATH SCREEN (8MM TOUGHENED SAFETY GLASS)

h1516 x w830 x d38

BAYE203 **£392.00** €484.00

Brushed Brass

h1516 x w830 x d38

BAYE204 **£449.00** €554.00

**EDWARDIAN** BATH LEG SET

Chrome

h169 x w193 x d245 BAYB001 **£241.00** €298.00

LEG SETS AVAILABLE FOR ALL FREE-STANDING BATHS

VICTORIAN BATH LEG SET

Chrome

h280 x w145 x d275 BAYB002 **£241.00** €298.00

CONTEMPORARY BATH LEG SET

h265 x w175 x d260 BAYB003 **£207.00** €256.00