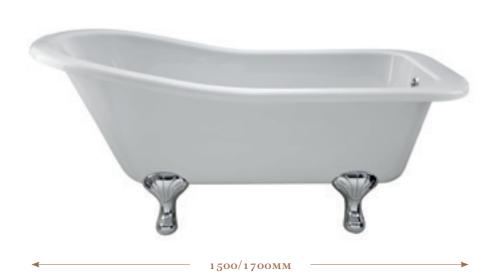

## LEINSTER 1700mm DOUBLE END FREESTANDING BATH

White

h650 x w745 x l1700

BAYB102 **£1,147.00** €1,416.00