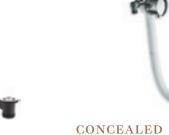

CONCEALED

BATH WASTE

WITH GRILLED OVERFLOW

BAYW017 **£52.00** €64.00

Chrome BAYW012 **£38.00** €47.00

**BATH WASTE** & OVERFLOW WITH PLUG & LINK CHAIN

Chrome

BAYW014 **£28.00** €35.00