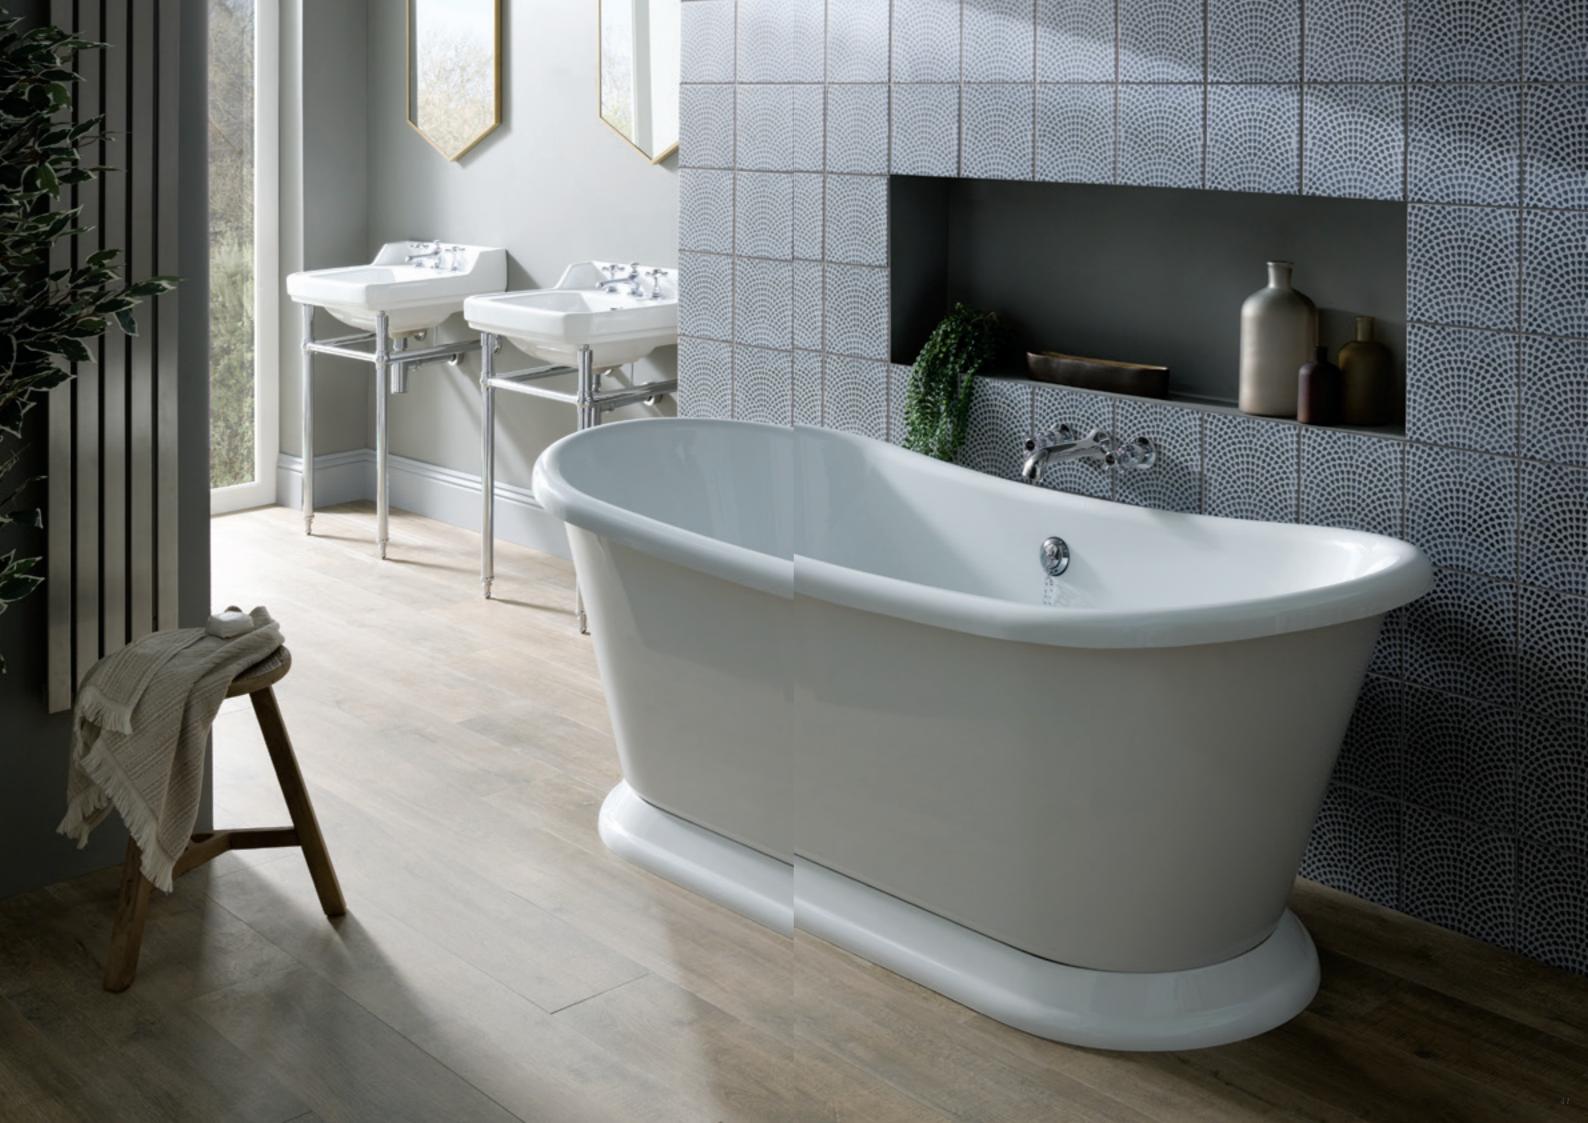

# FREESTANDING AND BUILT IN BATH OPTIONS BY BAYSWATER.

painting service on its Boat and Slipper freestanding baths, with a choice of four colours available. Each one is hand painted in Bayswater's Colchester workshop.

Built in options come with a choice of traditional bath panels. Freestanding models are available with a choice of three decorative foot designs. Also available in four painted options;

Baths with this icon can be painted.

Freestanding Baths

Why not match your coloured boat bath with our range of furniture,