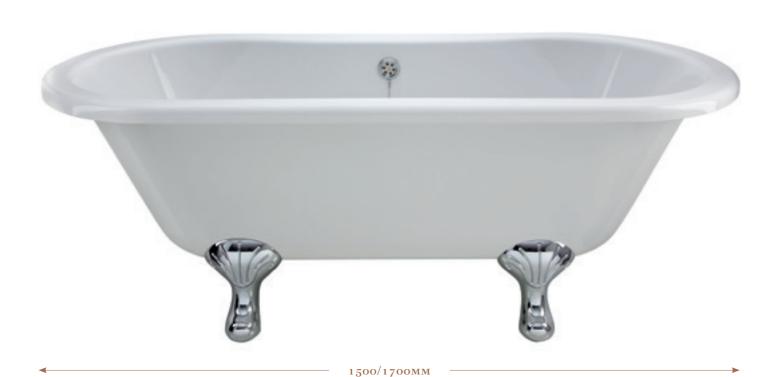

# BATHS Freestanding Baths & Leg Sets

LEINSTER 1500mm DOUBLE END FREESTANDING BATH

White

h650 x w745 x l1500

BAYB101 £1,060.00 €1,309.00

## LEINSTER 1700mm DOUBLE END FREESTANDING BATH

White

h650 x w745 x l1700

BAYB102 **£1,147.00** €1,416.00