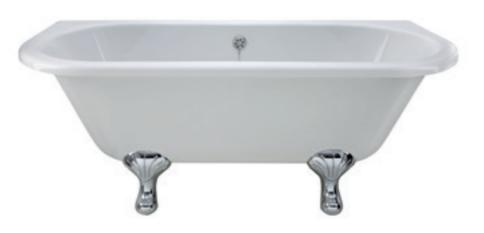

#### PEMBRIDGE 1700mm SLIPPER FREESTANDING BATH

White

h770/625 x w730 x I1700

BAYB105 **£1,160.00** €1,433.00

White

h485 x w750 x l1690

BAYB106 **£1,411.00** €1,742.00

SUTHERLAND 1700mm SINGLE END FREESTANDING BATH

White

h490 x w750 x I1690

BAYB103 **£1,126.00** €1,391.00

Freestanding baths supplied without pre-drilled tap holes.

Freestanding baths supplied without pre-drilled tap holes.

38 BATHS / Freestanding Baths & Leg Sets BATHS / Freestanding Baths & Leg Sets 39