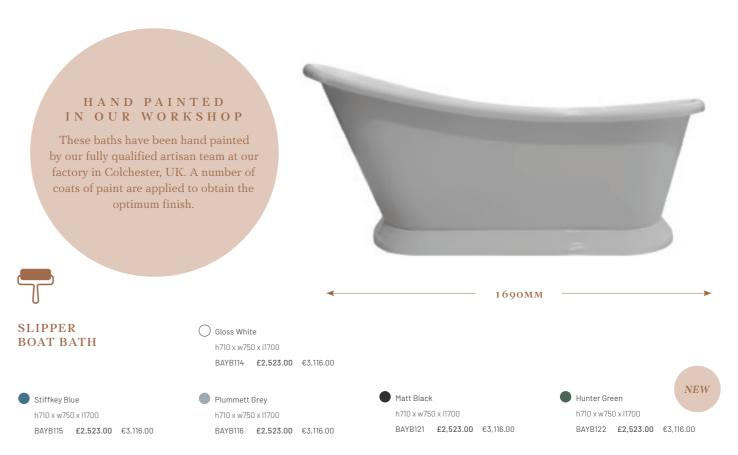

## PEMBRIDGE 1500mm SLIPPER FREESTANDING BATH

White

h770/625 x w730 x I1500

BAYB104 **£1,201.00** €1,483.00

#### PEMBRIDGE 1700mm SLIPPER FREESTANDING BATH

White

h770/625 x w730 x I1700

BAYB105 **£1,160.00** €1,433.00

White

h485 x w750 x l1690

BAYB106 **£1,411.00** €1,742.00

SUTHERLAND 1700mm SINGLE END FREESTANDING BATH