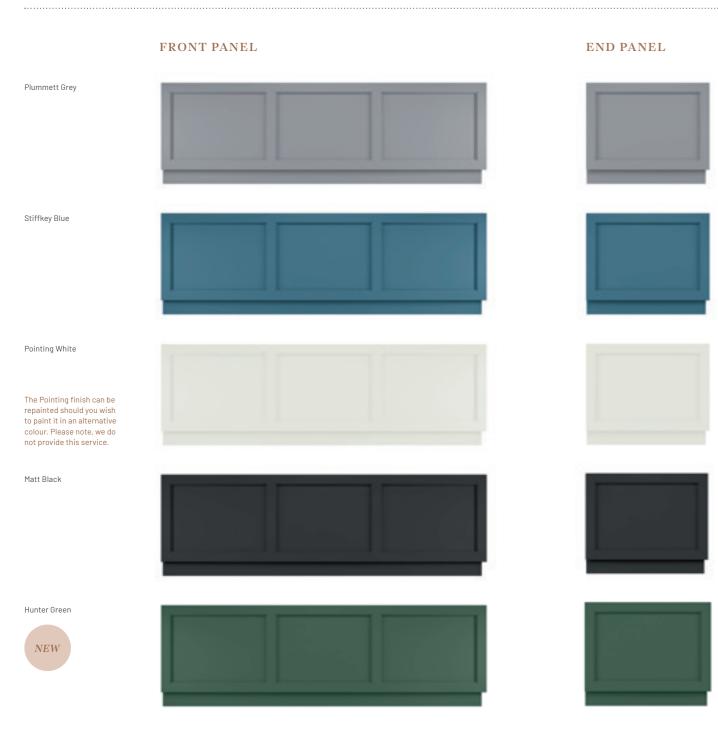

# 1700мм ВАТН FRONT PANEL

h560 x w1695 x d36

- Plummett Grey BAYF134 **£342.00** €422.00
- Stiffkey Blue
- BAYF135 **£342.00** €422.00 Pointing White
- BAYF136 **£342.00** €422.00
- Matt Black BAYF434 **£375.00** €463.00
- Hunter Green BAYF834 **£375.00** €463.00

#### 1800мм ВАТН FRONT PANEL

h560 x w1795 x d36

- Plummett Grey BAYF137 **£394.00** €487.00
- Stiffkey Blue BAYF138 **£394.00** €487.00
- Pointing White
- BAYF139 **£394.00** €487.00
- Matt Black BAYF437 **£433.00** €535.00
- BAYF837 **£433.00** €535.00

# 700мм ВАТН END PANEL

h560 x w680 x d36

- Plummett Grey BAYF140 **£145.00** €179.00
- Stiffkey Blue BAYF141 **£145.00** €179.00
- Pointing White BAYF142 £145.00 €179.00
- Matt Black BAYF440 **£159.00** €196.00
- BAYF840 **£159.00** €196.00

# 750мм ВАТН END PANEL

h560 x w730 x d36

- Plummett Grey BAYF143 **£152.00** €188.00
- Stiffkey Blue BAYF144 **£152.00** €188.00
- Pointing White BAYF145 £152.00 €188.00
- Matt Black BAYF443 **£167.00** €206.00
- BAYF843 **£167.00** €206.00

#### 800мм ВАТН END PANEL

h560 x w780 x d36

- Plummett Grey BAYF146 **£160.00** €198.00
- Stiffkey Blue BAYF147 **£160.00** €198.00
- Pointing White BAYF148 **£160.00** €198.00
- Matt Black BAYF446 **£175.00** €216.00
  - BAYF846 **£175.00** €216.00