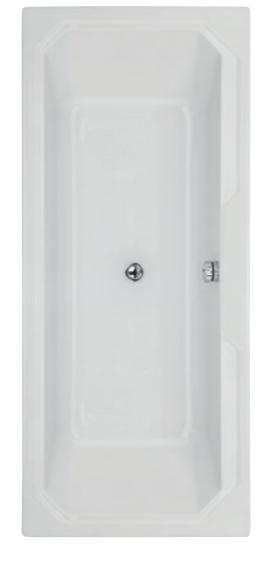

# BATHS Freestanding Baths & Leg Sets

LEINSTER 1500mm DOUBLE END FREESTANDING BATH

White

h650 x w745 x l1500

BAYB101 £1,060.00 €1,309.00

## LEINSTER 1700mm DOUBLE END FREESTANDING BATH

White

h650 x w745 x l1700

BAYB102 **£1,147.00** €1,416.00