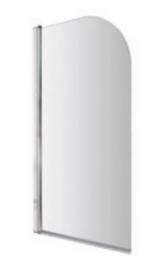

# SQUARE HINGED BATH SCREEN (8MM TOUGHENED SAFETY GLASS)

h1516 x w830 x d38

BAYE203 **£392.00** €484.00

Brushed Brass

h1516 x w830 x d38

BAYE204 **£449.00** €554.00

**EDWARDIAN** BATH LEG SET

Chrome

Chrome h1435 x w790 x d24 BAYE201 **£193.00** €238.00

Freestanding baths supplied without pre-drilled tap holes.

Art Deco Baths