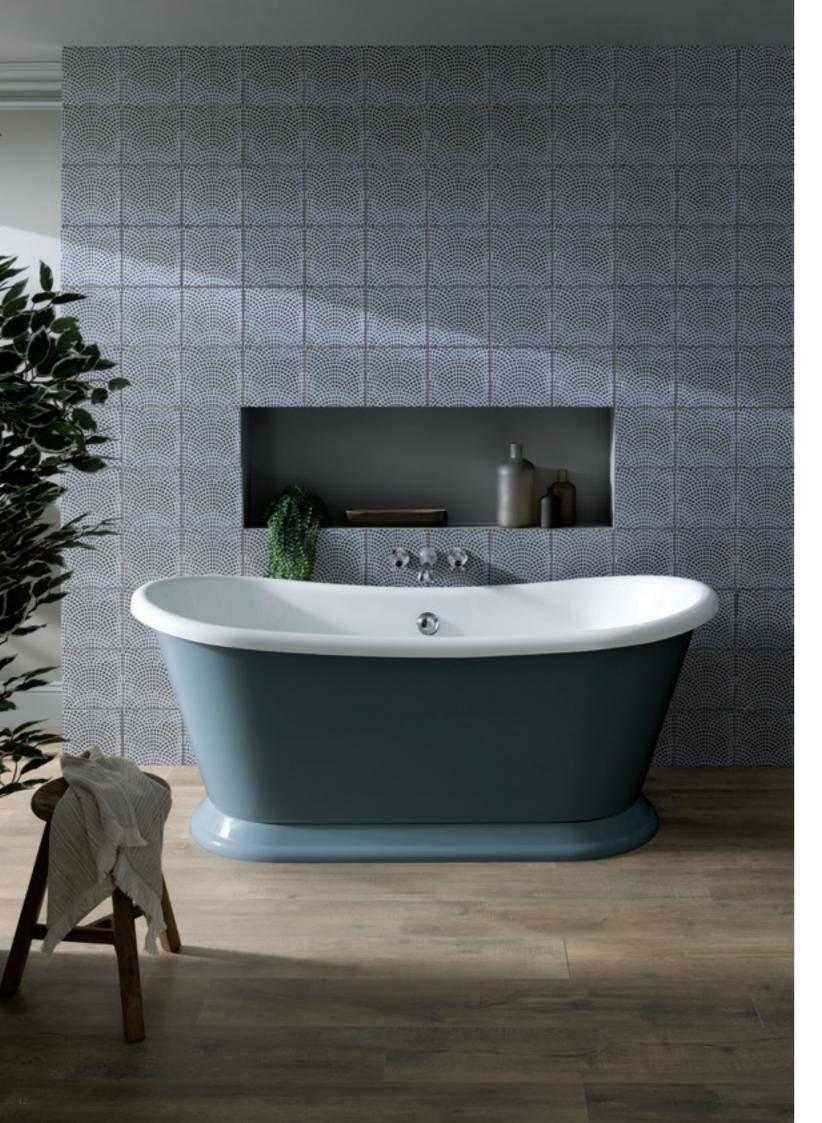

# FREESTANDING AND BUILT IN BATH OPTIONS BY BAYSWATER.

painting service on its Boat and Slipper freestanding baths, with a choice of four colours available. Each one is hand painted in Bayswater's Colchester workshop.

Built in options come with a choice of traditional bath panels. Freestanding models are available with a choice of three decorative foot designs. Also available in four painted options;

Baths with this icon can be painted.

Freestanding Baths

Why not match your coloured boat bath with our range of furniture,