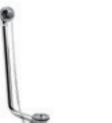

# OVERFLOW & WASTES

**EXPOSED** BATH WASTE WITH PLUG & CHAIN

Chrome BAYW011 **£120.00** €148.00

EXTENSION PIPE

BAYW019 **£96.00** €119.00

FOR EXPOSED BATH WASTE

Required for Boat Bath, Slipper Boat Bath

EXTENDED **BATH WASTE** & OVERFLOW