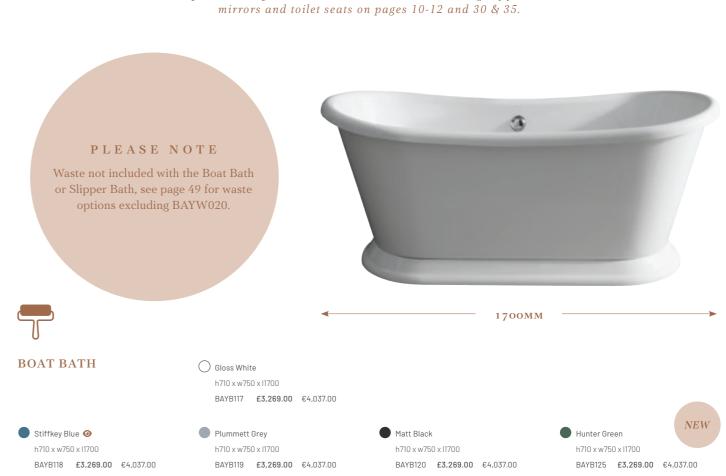

Chrome h1435 x w790 x d24 BAYE201 **£193.00** €238.00

Freestanding baths supplied without pre-drilled tap holes.

Art Deco Baths