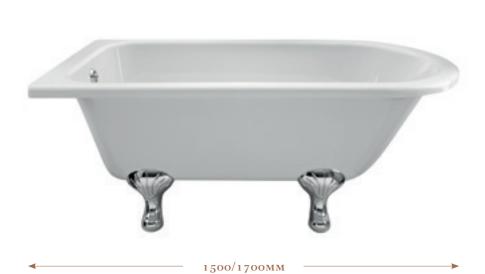

# BATHURST SINGLE ENDED ACRYLIC BATH

White h425 x w750 x l1700 h425 x w700 x l1700 BAYB107 **£647.00** €799.00 BAYB108 **£711.00** €878.00

# BATHURST DOUBLE ENDED ACRYLIC BATH

White h425 x w800 x l1800 BAYB109 **£808.00** €998.00