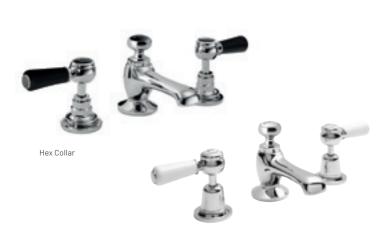

#### **BASIN TAPS**

| nex collai       |         |         |         |  |
|------------------|---------|---------|---------|--|
| Black & Chrome ② | BAYT141 | £216.00 | €267.00 |  |
| White & Chrome   | BAYT101 | £205.00 | €253.00 |  |
|                  |         |         |         |  |
| Dome Collar      |         |         |         |  |
| Black & Chrome   | BAYT241 | £216.00 | €267.00 |  |
| White & Chrome 🧿 | BAYT201 | £205.00 | €253.00 |  |

Dome Collar

| В | lack & Chrome 🧿  | BAYT141 | £216.00 | €267.00 |
|---|------------------|---------|---------|---------|
| W | /hite & Chrome   | BAYT101 | £205.00 | €253.00 |
|   |                  |         |         |         |
| D | ome Collar       |         |         |         |
| В | lack & Chrome    | BAYT241 | £216.00 | €267.00 |
| W | /hite & Chrome 🧿 | BAYT201 | £205.00 | €253.00 |

#### **BASIN TAPS**

| HEX COULD          |         |         |         |  |
|--------------------|---------|---------|---------|--|
| Black & Chrome 🧿   | BAYT441 | £260.00 | €321.00 |  |
| White & Chrome     | BAYT401 | £205.00 | €253.00 |  |
|                    |         |         |         |  |
| Dome Collar        |         |         |         |  |
| Black & Chrome     | BAYT341 | £238.00 | €294.00 |  |
| White & Chrome (A) | BAYT301 | £205 00 | £253 NN |  |