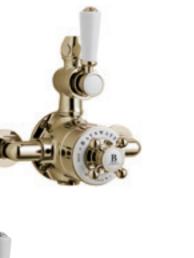

Black & Chrome BAYS412 **£739.00** €913.00

White & Chrome BAYS112 **£739.00** €913.00

THERMOSTATIC

White & Chrome BAYS192 **£518.00** €640.00

Black & Chrome BAYS402 **£489.00** €604.00

White & Chrome BAYS102 **£489.00** €604.00