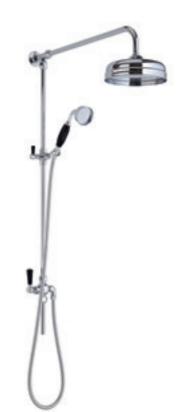

#### GRAND RIGID RISER KIT WITH DIVERTER, 8" FIXED APRON HEAD AND HANDSET

Works with: One Outlet Exposed Valve BAYS201 **£591.00** €730.00

Black & Chrome

Works with: One Outlet Exposed Valve BAYS202 **£681.00** €841.00