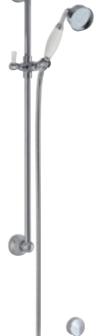

#### SLIDER RAIL KIT

White & Chrome

Works with: Concealed Valve BAYS203 **£230.00** €284.00

Black & Chrome

Works with: Concealed Valve BAYS204 **£311.00** €384.00