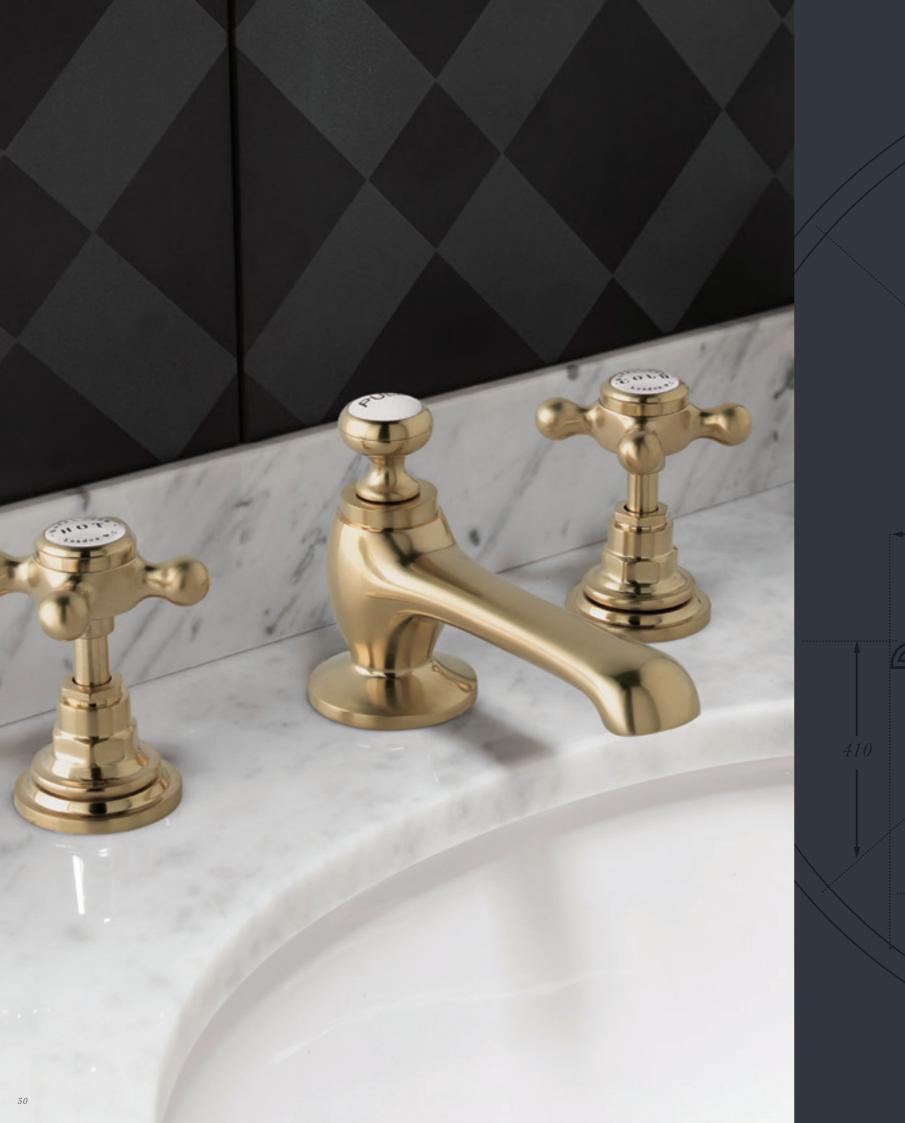

# BRASSWARE & SHOWERS

THE BAYSWATER BRASSWARE RANGE DELIVERS HIGHLY FLEXIBLE AND UNIQUE PERIOD STYLING WITH LEVER AND CROSSHEAD HANDLE OPTIONS. CHOOSE BLACK OR WHITE INDICES OR LEVERS TO COORDINATE THROUGHOUT YOUR BATHROOM.

All Bayswater thermostatic shower valves and taps are designed and made in Britain and tested and quality-stamped in our own laboratory in the UK. Components are brass-chrome plated and designed to have excellent flow rates, even at lower pressures using the latest ½ turn ceramic disc technology.