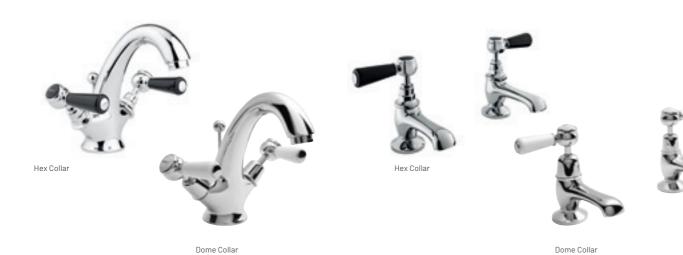

#### MONO BASIN MIXER

| Hex Collar              |         |         |         |
|-------------------------|---------|---------|---------|
| Black & Chrome          | BAYT145 | £367.00 | €453.00 |
| White & Chrome          | BAYT105 | £349.00 | €431.00 |
| White & Brushed Brass 📀 | BAYT185 | £367.00 | €453.00 |
|                         |         |         |         |
| Dome Collar             |         |         |         |

#### **BASIN TAPS**

| nex collai       |         |         |         |  |
|------------------|---------|---------|---------|--|
| Black & Chrome ② | BAYT141 | £216.00 | €267.00 |  |
| White & Chrome   | BAYT101 | £205.00 | €253.00 |  |
|                  |         |         |         |  |
| Dome Collar      |         |         |         |  |
| Black & Chrome   | BAYT241 | £216.00 | €267.00 |  |
| White & Chrome 🧿 | BAYT201 | £205.00 | €253.00 |  |

Dome Collar

| В | lack & Chrome 🧿  | BAYT141 | £216.00 | €267.00 |
|---|------------------|---------|---------|---------|
| W | /hite & Chrome   | BAYT101 | £205.00 | €253.00 |
|   |                  |         |         |         |
| D | ome Collar       |         |         |         |
| В | lack & Chrome    | BAYT241 | £216.00 | €267.00 |
| W | /hite & Chrome 🧿 | BAYT201 | £205.00 | €253.00 |