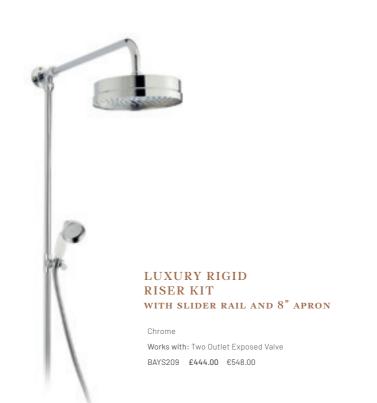

#### GRAND RIGID RISER KIT WITH DIVERTER, 8" FIXED APRON HEAD AND HANDSET

Works with: One Outlet Exposed Valve BAYS201 **£591.00** €730.00

Black & Chrome

Works with: One Outlet Exposed Valve BAYS202 **£681.00** €841.00