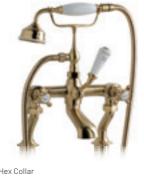

#### BATH TAPS

Black & Chrome 🧿

White & Chrome

| He  | x Collar        |         |         |         |
|-----|-----------------|---------|---------|---------|
| Bla | ack & Chrome    | BAYT142 | £268.00 | €331.00 |
| Wh  | nite & Chrome 🧿 | BAYT102 | £254.00 | €314.00 |
|     |                 |         |         |         |
| Do  | me Collar       |         |         |         |

BAYT242 **£268.00** €331.00

BAYT202 **£254.00** €314.00

#### DECK MOUNTED BATH SHOWER MIXER

| Hex Collar              |         |         |           |  |
|-------------------------|---------|---------|-----------|--|
| Black & Chrome          | BAYT144 | £876.00 | €1,082.00 |  |
| White & Chrome          | BAYT104 | £831.00 | €1,026.00 |  |
| White & Brushed Brass 🧿 | BAYT184 | £876.00 | €1,082.00 |  |
|                         |         |         |           |  |
| Dome Collar             |         |         |           |  |
| Black & Chrome          | BAYT244 | £876.00 | €1,082.00 |  |
| White & Chrome 🧿        | BAYT204 | £831.00 | €1,026.00 |  |