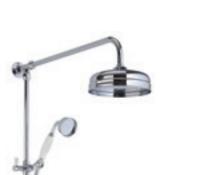

#### PLAIN RIGID RISER KIT WITH 5" APRON HEAD

Works with: Exposed Valve BAYS210 **£295.00** €364.00

BAYS212 £336.00 €415.00