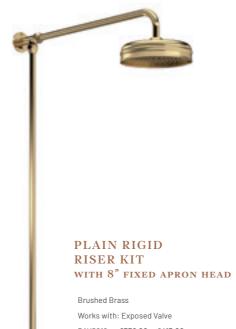

#### GRAND RIGID RISER KIT WITH DIVERTER, 8" FIXED APRON HEAD AND HANDSET

Works with: One Outlet Exposed Valve BAYS201 **£591.00** €730.00

Black & Chrome

Works with: One Outlet Exposed Valve BAYS202 **£681.00** €841.00

White & Brushed Brass

Works with: One Outlet Exposed Valve BAYS211 **£681.00** €841.00