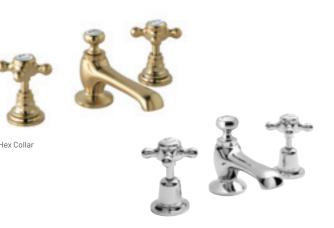

#### Crossbead Taps

## BRASSWARE Crossbead Taps

Dome Collar

Dome Collar

#### **BASIN TAPS**

| nex collai       |         |         |         |  |
|------------------|---------|---------|---------|--|
| Black & Chrome ② | BAYT141 | £216.00 | €267.00 |  |
| White & Chrome   | BAYT101 | £205.00 | €253.00 |  |
|                  |         |         |         |  |
| Dome Collar      |         |         |         |  |
| Black & Chrome   | BAYT241 | £216.00 | €267.00 |  |
| White & Chrome 🧿 | BAYT201 | £205.00 | €253.00 |  |

Dome Collar

| В | lack & Chrome 🧿  | BAYT141 | £216.00 | €267.00 |
|---|------------------|---------|---------|---------|
| W | /hite & Chrome   | BAYT101 | £205.00 | €253.00 |
|   |                  |         |         |         |
| D | ome Collar       |         |         |         |
| В | lack & Chrome    | BAYT241 | £216.00 | €267.00 |
| W | /hite & Chrome 🧿 | BAYT201 | £205.00 | €253.00 |