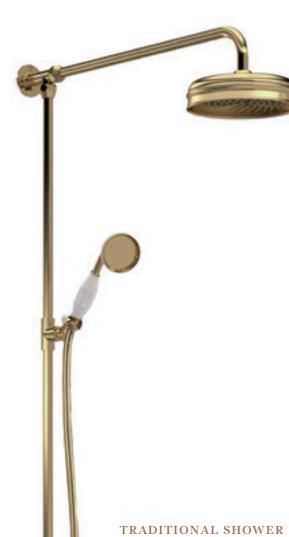

#### RIGID RISER KIT WITH CONCEALED ELBOW AND 12" APRON HEAD

Chrome

Works with: Concealed Valve BAYS206 **£873.00** €1,078.00

SHOWERS

TRADITIONAL SHOWER VALVE & KIT

BAYS214 **£742.00 €916.00** 

BATH SPOUT FOR TWO OUTLET EXPOSED VALVE