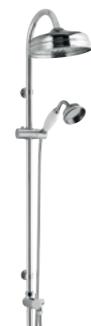

#### SLIDER RAIL KIT

White & Chrome

Works with: Concealed Valve BAYS203 **£230.00** €284.00

Black & Chrome

Works with: Concealed Valve BAYS204 **£311.00** €384.00