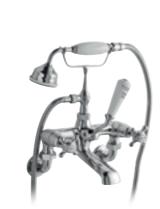

#### DECK MOUNTED BATH SHOWER MIXER

| Hex Collar              |         |         |           |  |
|-------------------------|---------|---------|-----------|--|
| Black & Chrome          | BAYT144 | £876.00 | €1,082.00 |  |
| White & Chrome          | BAYT104 | £831.00 | €1,026.00 |  |
| White & Brushed Brass 🧿 | BAYT184 | £876.00 | €1,082.00 |  |
|                         |         |         |           |  |
| Dome Collar             |         |         |           |  |
| Black & Chrome          | BAYT244 | £876.00 | €1,082.00 |  |
| White & Chrome 🧿        | BAYT204 | £831.00 | €1,026.00 |  |

#### DECK MOUNTED BATH SHOWER MIXER

| Black & Chrome 🧿 | BAYT444 | £1,060.00 | €1,309.00 |
|------------------|---------|-----------|-----------|
| White & Chrome   | BAYT404 | £831.00   | €1,026.00 |
|                  |         |           |           |
| Dome Collar      |         |           |           |
| Black & Chrome   | BAYT344 | £964.00   | €1,190.00 |
| White & Chromo   | DAVTZO/ | C071 00   | £1 026 00 |