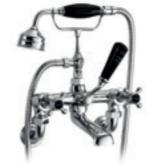

WALL MOUNTED BATH SHOWER MIXER

| Hex Collar       |         |         |           |
|------------------|---------|---------|-----------|
| Black & Chrome 🧿 | BAYT150 | £876.00 | €1,082.00 |
| White & Chrome   | BAYT110 | £831.00 | €1,026.00 |
|                  |         |         |           |
| Dome Collar      |         |         |           |
| Black & Chrome   | BAYT250 | £876.00 | €1,082.00 |
| White & Chrome 🗿 | BAYT210 | £831.00 | €1,026.00 |
|                  |         |         |           |

#### WALL MOUNTED BATH SHOWER MIXER

| Hex Collar       |         |           |     |
|------------------|---------|-----------|-----|
| Black & Chrome 🧿 | BAYT450 | £1,060.00 | €1, |
| White & Chrome   | BAYT410 | £831.00   | €1, |
|                  |         |           |     |
| Dome Collar      |         |           |     |
| Black & Chrome   | BAYT350 | £964.00   | €1, |

#### 3 TAP HOLE WALL BATH FILLER

| ex Collar       |         |           |           | Hex Collar       |         |         |         | Hex Collar       |         |         |         |
|-----------------|---------|-----------|-----------|------------------|---------|---------|---------|------------------|---------|---------|---------|
| ack & Chrome 🧿  | BAYT450 | £1,060.00 | €1,309.00 | Black & Chrome 🧿 | BAYT449 | £725.00 | €895.00 | Black & Chrome   | BAYT452 | £407.00 | €503.00 |
| hite & Chrome   | BAYT410 | £831.00   | €1,026.00 | White & Chrome   | BAYT409 | £568.00 | €701.00 | White & Chrome   | BAYT412 | £331.00 | €409.00 |
|                 |         |           |           |                  |         |         |         |                  |         |         |         |
| ome Collar      |         |           |           | Dome Collar      |         |         |         | Dome Collar      |         |         |         |
| ack & Chrome    | BAYT350 | £964.00   | €1,190.00 | Black & Chrome   | BAYT349 | £660.00 | €815.00 | Black & Chrome   | BAYT352 | £407.00 | €503.00 |
| hite & Chrome 🗿 | BAYT310 | £831.00   | €1,026.00 | White & Chrome   | BAYT309 | £568.00 | €701.00 | White & Chrome 🗿 | BAYT312 | £331.00 | €409.00 |
|                 |         |           |           |                  |         |         |         |                  |         |         |         |