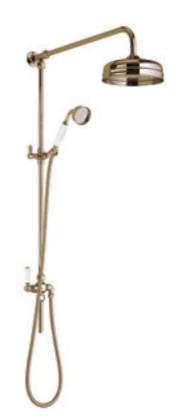

#### GRAND RIGID RISER KIT WITH DIVERTER, 8" FIXED APRON HEAD AND HANDSET

Works with: One Outlet Exposed Valve BAYS201 **£591.00** €730.00

Black & Chrome

Works with: One Outlet Exposed Valve BAYS202 **£681.00** €841.00

White & Brushed Brass

Works with: One Outlet Exposed Valve BAYS211 **£681.00** €841.00