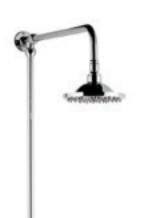

#### RIGID RISER KIT WITH 6" SELF CLEANING HEAD

Works with: Exposed Valve BAYS205 **£295.00** €364.00