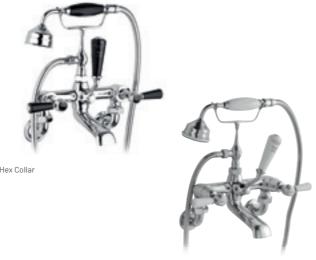

#### BATH TAPS

Black & Chrome 🧿

White & Chrome

| He  | x Collar        |         |         |         |
|-----|-----------------|---------|---------|---------|
| Bla | ack & Chrome    | BAYT142 | £268.00 | €331.00 |
| Wh  | nite & Chrome 🧿 | BAYT102 | £254.00 | €314.00 |
|     |                 |         |         |         |
| Do  | me Collar       |         |         |         |

#### DECK MOUNTED BATH SHOWER MIXER

| Hex Collar              |         |         |           |  |
|-------------------------|---------|---------|-----------|--|
| Black & Chrome          | BAYT144 | £876.00 | €1,082.00 |  |
| White & Chrome          | BAYT104 | £831.00 | €1,026.00 |  |
| White & Brushed Brass 🧿 | BAYT184 | £876.00 | €1,082.00 |  |
|                         |         |         |           |  |
| Dome Collar             |         |         |           |  |
| Black & Chrome          | BAYT244 | £876.00 | €1,082.00 |  |
| White & Chrome 🧿        | BAYT204 | £831.00 | €1,026.00 |  |

WALL MOUNTED BATH SHOWER MIXER

| Hex Collar       |         |         |           |
|------------------|---------|---------|-----------|
| Black & Chrome 🧿 | BAYT150 | £876.00 | €1,082.00 |
| White & Chrome   | BAYT110 | £831.00 | €1,026.00 |
|                  |         |         |           |
| Dome Collar      |         |         |           |
| Black & Chrome   | BAYT250 | £876.00 | €1,082.00 |
| White & Chrome 🗿 | BAYT210 | £831.00 | €1,026.00 |
|                  |         |         |           |

#### 3 TAP HOLE WALL BATH FILLER

| Hex Collar       |         |         |         |
|------------------|---------|---------|---------|
| Black & Chrome   | BAYT149 | £600.00 | €741.00 |
| White & Chrome   | BAYT109 | £568.00 | €701.00 |
|                  |         |         |         |
| Dome Collar      |         |         |         |
| Black & Chrome   | BAYT249 | £600.00 | €741.00 |
| White & Chrome 🧿 | BAYT209 | £568.00 | €701.00 |
|                  |         |         |         |