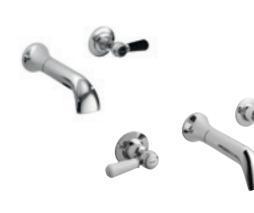

#### Crossbead Taps

## BRASSWARE Crossbead Taps

Dome Collar

Dome Collar

54 BRASSWARE / Lever Taps BRASSWARE / Lever Taps 55