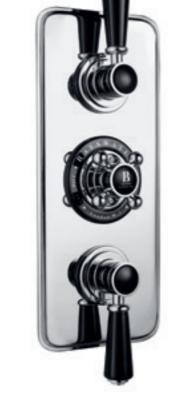

#### TWO OUTLET CONCEALED VALVE WITH DIVERTER

Black & Chrome

BAYS404 **£489.00** €604.00

White & Chrome

BAYS104 **£489.00** €604.00

Black & Chrome BAYS403 **£622.00** €768.00

White & Chrome BAYS103 **£622.00** €768.00

#### THREE OUTLET CONCEALED VALVE WITH DIVERTER

Black & Chrome

BAYS405 **£622.00** €768.00

White & Chrome

BAYS105 **£622.00** €768.00

ONE OUTLET THERMOSTATIC **EXPOSED** VALVE

White & Chrome BAYS191 **£518.00** €640.00