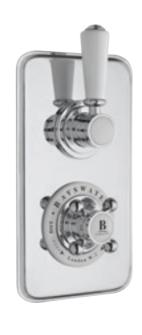

Black & Chrome BAYS412 **£739.00** €913.00

White & Chrome BAYS112 **£739.00** €913.00

THERMOSTATIC

White & Chrome BAYS192 **£518.00** €640.00

Black & Chrome BAYS402 **£489.00** €604.00

White & Chrome BAYS102 **£489.00** €604.00