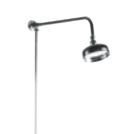

#### RIGID RISER KIT WITH 6" SELF CLEANING HEAD

Works with: Exposed Valve BAYS205 **£295.00** €364.00