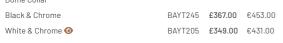

#### MONO BASIN MIXER

| Hex Collar              |         |         |         |
|-------------------------|---------|---------|---------|
| Black & Chrome          | BAYT145 | £367.00 | €453.00 |
| White & Chrome          | BAYT105 | £349.00 | €431.00 |
| White & Brushed Brass 📀 | BAYT185 | £367.00 | €453.00 |
|                         |         |         |         |
| Dome Collar             |         |         |         |

#### MONO BASIN MIXER

White & Chrome 🧿

White & Chrome @

| Hex Collar       |         |         |         |  |
|------------------|---------|---------|---------|--|
| Black & Chrome 🧿 | BAYT445 | £444.00 | €548.00 |  |
| White & Chrome   | BAYT405 | £349.00 | €431.00 |  |
|                  |         |         |         |  |
| Dome Collar      |         |         |         |  |
| Black & Chrome   | BAYT345 | £404.00 | €499.00 |  |