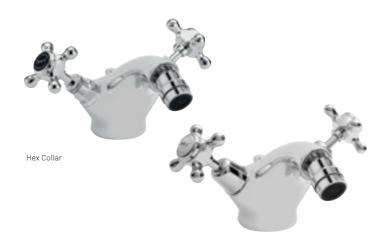

#### MONO BASIN MIXER

| Hex Collar              |         |         |         |
|-------------------------|---------|---------|---------|
| Black & Chrome          | BAYT145 | £367.00 | €453.00 |
| White & Chrome          | BAYT105 | £349.00 | €431.00 |
| White & Brushed Brass 📀 | BAYT185 | £367.00 | €453.00 |
|                         |         |         |         |
| Dome Collar             |         |         |         |

#### **BASIN TAPS**

| nex collai       |         |         |         |  |
|------------------|---------|---------|---------|--|
| Black & Chrome ② | BAYT141 | £216.00 | €267.00 |  |
| White & Chrome   | BAYT101 | £205.00 | €253.00 |  |
|                  |         |         |         |  |
| Dome Collar      |         |         |         |  |
| Black & Chrome   | BAYT241 | £216.00 | €267.00 |  |
| White & Chrome 🧿 | BAYT201 | £205.00 | €253.00 |  |

Dome Collar

| В | lack & Chrome 🧿  | BAYT141 | £216.00 | €267.00 |
|---|------------------|---------|---------|---------|
| W | /hite & Chrome   | BAYT101 | £205.00 | €253.00 |
|   |                  |         |         |         |
| D | ome Collar       |         |         |         |
| В | lack & Chrome    | BAYT241 | £216.00 | €267.00 |
| W | /hite & Chrome 🧿 | BAYT201 | £205.00 | €253.00 |