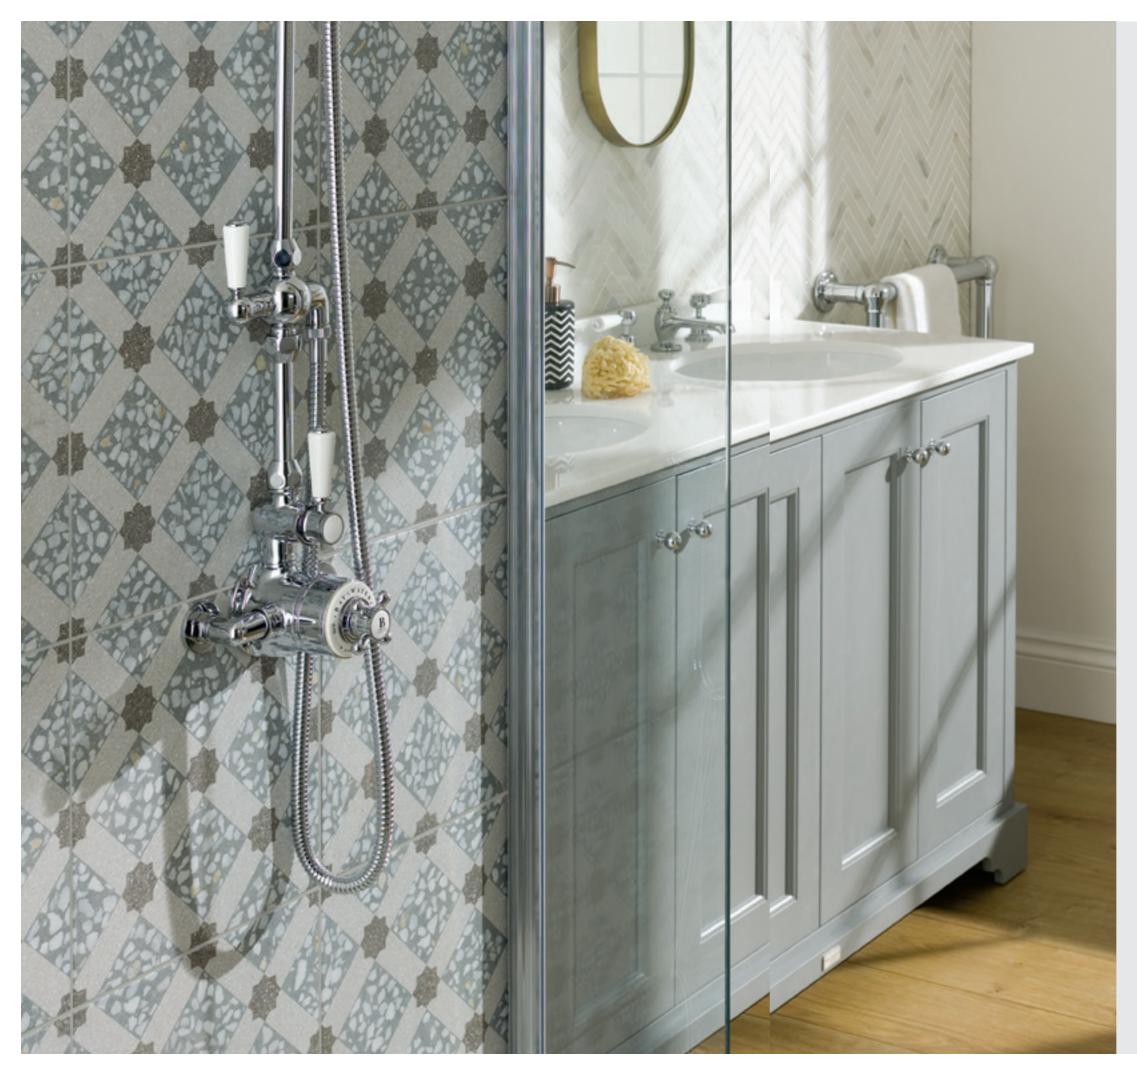

## CHOOSING THE CORRECT VALVE

Bayswater shower valves come in a choice of twin, twin with diverter and triple combinations.

#### TWIN VALVES

There are separate controls for temperature and water flow with one outlet. A twin valve operates one water outlet.

#### TWIN VALVES WITH DIVERTER

There are separate controls for temperature and water flow and a diverter to control water flow between two water outlets.

#### TRIPLE VALVES

Triple valves provide separate controls for temperature and water flow through two outlets.

These valves operate two water outlets, either separately or simultaneously.

#### TRIPLE VALVES WITH DIVERTER

Triple valves provide separate controls for temperature and water flow through two outlets. One of these flow controls is a single outlet, and the other incorporates a diverter which allows a total of three water outlets, two of which can be used simultaneously.