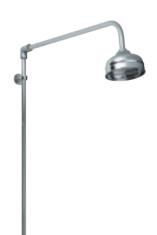

#### PLAIN RIGID RISER KIT WITH 5" APRON HEAD

Works with: Exposed Valve BAYS210 **£295.00** €364.00

BAYS212 £336.00 €415.00