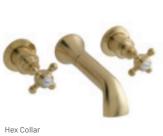

#### 3 TAP HOLE WALL BASIN FILLER

| Hex Collar              |         |         |         |  |
|-------------------------|---------|---------|---------|--|
| Black & Chrome          | BAYT152 | £346.00 | €427.00 |  |
| White & Chrome          | BAYT112 | £325.00 | €401.00 |  |
| White & Brushed Brass 🧿 | BAYT182 | £346.00 | €427.00 |  |
|                         |         |         |         |  |
| Dome Collar             |         |         |         |  |
| Black & Chrome          | BAYT252 | £346.00 | €427.00 |  |
| White & Chrome          | BAYT212 | £325.00 | €401.00 |  |