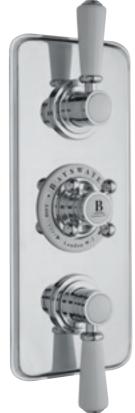

#### TWO OUTLET CONCEALED VALVE WITH DIVERTER

Black & Chrome

BAYS404 **£489.00** €604.00

White & Chrome

BAYS104 **£489.00** €604.00

Black & Chrome BAYS403 **£622.00** €768.00

White & Chrome BAYS103 **£622.00** €768.00

#### THREE OUTLET CONCEALED VALVE WITH DIVERTER

Black & Chrome

BAYS405 **£622.00** €768.00

White & Chrome

BAYS105 **£622.00** €768.00

ONE OUTLET THERMOSTATIC **EXPOSED** VALVE

White & Chrome BAYS191 **£518.00** €640.00