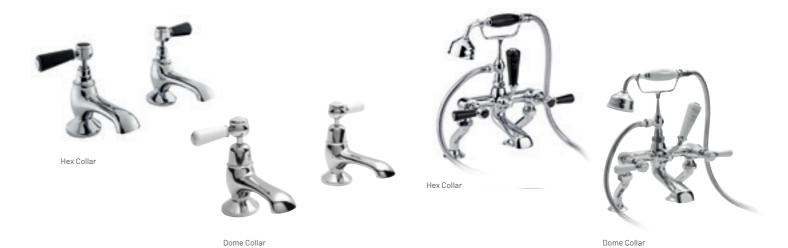

#### DECK MOUNTED BATH SHOWER MIXER

| Hex Collar              |         |         |           |  |
|-------------------------|---------|---------|-----------|--|
| Black & Chrome          | BAYT144 | £876.00 | €1,082.00 |  |
| White & Chrome          | BAYT104 | £831.00 | €1,026.00 |  |
| White & Brushed Brass 🧿 | BAYT184 | £876.00 | €1,082.00 |  |
|                         |         |         |           |  |
| Dome Collar             |         |         |           |  |
| Black & Chrome          | BAYT244 | £876.00 | €1,082.00 |  |
| White & Chrome 🧿        | BAYT204 | £831.00 | €1,026.00 |  |

WALL MOUNTED BATH SHOWER MIXER

| Hex Collar       |         |         |           |
|------------------|---------|---------|-----------|
| Black & Chrome 🧿 | BAYT150 | £876.00 | €1,082.00 |
| White & Chrome   | BAYT110 | £831.00 | €1,026.00 |
|                  |         |         |           |
| Dome Collar      |         |         |           |
| Black & Chrome   | BAYT250 | £876.00 | €1,082.00 |
| White & Chrome 🗿 | BAYT210 | £831.00 | €1,026.00 |
|                  |         |         |           |

#### DECK MOUNTED BATH SHOWER MIXER

| Black & Chrome 🧿 | BAYT444 | £1,060.00 | €1,309.00 |
|------------------|---------|-----------|-----------|
| White & Chrome   | BAYT404 | £831.00   | €1,026.00 |
|                  |         |           |           |
| Dome Collar      |         |           |           |
| Black & Chrome   | BAYT344 | £964.00   | €1,190.00 |
| White & Chromo   | DAVTZO/ | C071 00   | £1 026 00 |

#### WALL MOUNTED BATH SHOWER MIXER

| Hex Collar       |         |           |     |
|------------------|---------|-----------|-----|
| Black & Chrome 🧿 | BAYT450 | £1,060.00 | €1, |
| White & Chrome   | BAYT410 | £831.00   | €1, |
|                  |         |           |     |
| Dome Collar      |         |           |     |
| Black & Chrome   | BAYT350 | £964.00   | €1, |