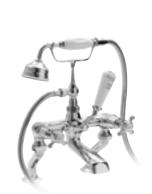

WALL MOUNTED BATH SHOWER MIXER

| Hex Collar       |         |         |           |
|------------------|---------|---------|-----------|
| Black & Chrome 🧿 | BAYT150 | £876.00 | €1,082.00 |
| White & Chrome   | BAYT110 | £831.00 | €1,026.00 |
|                  |         |         |           |
| Dome Collar      |         |         |           |
| Black & Chrome   | BAYT250 | £876.00 | €1,082.00 |
| White & Chrome 🗿 | BAYT210 | £831.00 | €1,026.00 |
|                  |         |         |           |

#### WALL MOUNTED BATH SHOWER MIXER

| Hex Collar       |         |           |     |
|------------------|---------|-----------|-----|
| Black & Chrome 🧿 | BAYT450 | £1,060.00 | €1, |
| White & Chrome   | BAYT410 | £831.00   | €1, |
|                  |         |           |     |
| Dome Collar      |         |           |     |
| Black & Chrome   | BAYT350 | £964.00   | €1, |