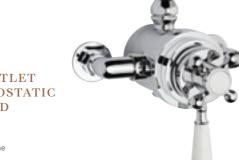

#### THREE OUTLET CONCEALED VALVE WITH DIVERTER

Black & Chrome

BAYS405 **£622.00** €768.00

White & Chrome

BAYS105 **£622.00** €768.00

ONE OUTLET THERMOSTATIC **EXPOSED** VALVE

White & Chrome BAYS191 **£518.00** €640.00