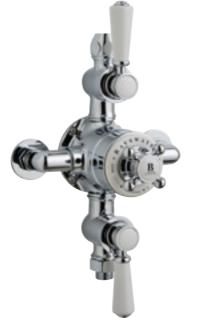

#### TRIPLE VALVES

Triple valves provide separate controls for temperature and water flow through two outlets.

These valves operate two water outlets, either separately or simultaneously.

#### TRIPLE VALVES WITH DIVERTER

Triple valves provide separate controls for temperature and water flow through two outlets. One of these flow controls is a single outlet, and the other incorporates a diverter which allows a total of three water outlets, two of which can be used simultaneously.