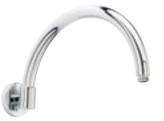

#### 12" APRON FIXED HEAD 300mm

BAYS303 **£341.00** €421.00

WALL MOUNTED SHOWER ARM

Chrome BAYS351 **£60.00** €74.00

WALL MOUNTED CURVED SHOWER ARM

Chrome BAYS352 **£75.00 €**93.00

BACK TO WALL SHOWER ELBOW FOR USE WITH FIXED HEAD AND EXPOSED VALVE