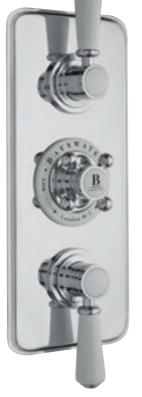

## CHOOSING THE CORRECT VALVE

Bayswater shower valves come in a choice of twin, twin with diverter and triple combinations.

#### TWIN VALVES

There are separate controls for temperature and water flow with one outlet. A twin valve operates one water outlet.

#### TWIN VALVES WITH DIVERTER

There are separate controls for temperature and water flow and a diverter to control water flow between two water outlets.

#### TRIPLE VALVES

Triple valves provide separate controls for temperature and water flow through two outlets.

These valves operate two water outlets, either separately or simultaneously.

#### TRIPLE VALVES WITH DIVERTER

Triple valves provide separate controls for temperature and water flow through two outlets. One of these flow controls is a single outlet, and the other incorporates a diverter which allows a total of three water outlets, two of which can be used simultaneously.