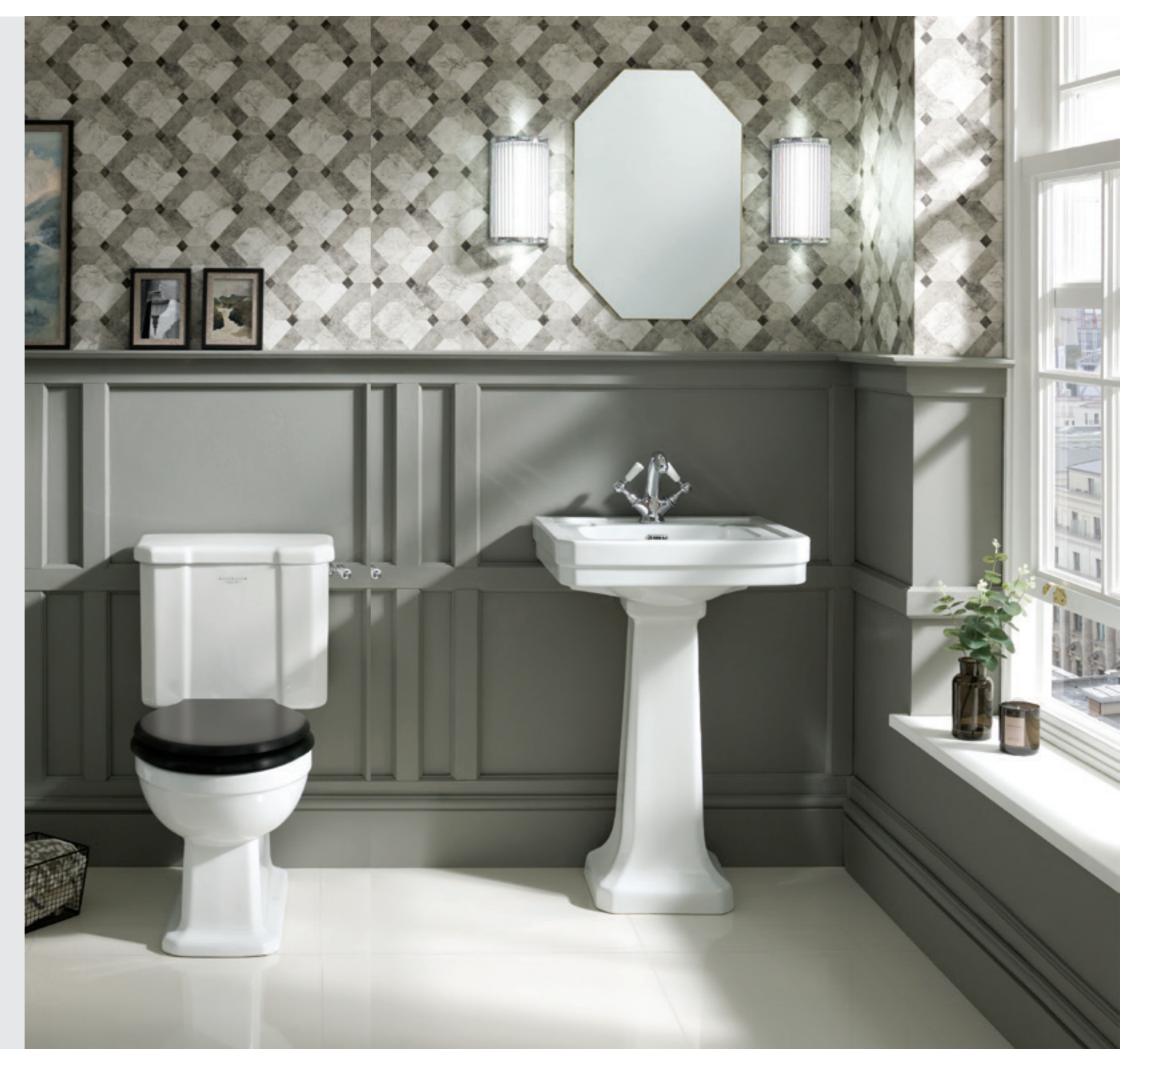

# WESTCOTT RANGE

Bayswater are proud to introduce the Westcott range of traditional ceramics. Choose from two basin sizes along with matching pedestals and stands. Complete the suite with a Close-Coupled WC with your choice of soft-close seat in Matt Black or Polished White.

#### WESTCOTT CERAMICS

Basins, Pedestals & Stands