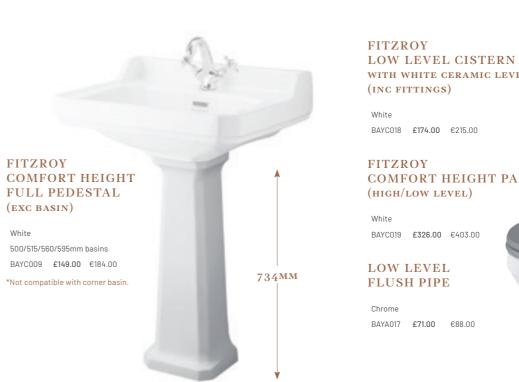

#### FITZROY **FULL** PEDESTAL

White

h 675mm

BAYC002 **£104.00** €128.00

Basin height with standard pedestal 905mm.

#### FITZROY LOW LEVEL CISTERN WITH WHITE CERAMIC LEVER (INC FITTINGS)

BAYC018 **£174.00** €215.00

#### LOW LEVEL **FLUSH PIPE**

See seats below.

BAYA017 **£71.00** €88.00

White - Plastic Hinges h60 x w370 x d461 BAYF170 **£66.00** €82.00

○ White – Soft Close h60 x w370 x d461

Chrome Hinge BAYF167 **£193.00** €238.00 Brushed Brass Hinge BAYF167B **£234.00** €289.00