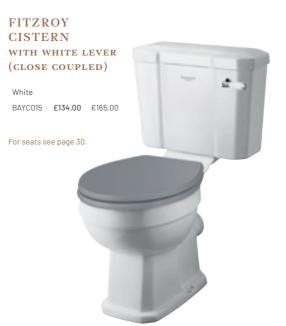

#### **FITZROY** CISTERN WITH WHITE LEVER (CLOSE COUPLED)

White BAYC015 **£134.00** €165.00

See seats below.