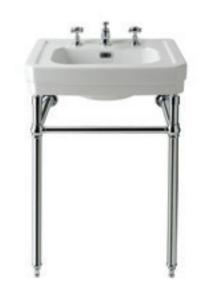

#### UNIVERSAL BASIN FRAME

Compatible with the 550mm basin only.

Chrome Steel

BAYA101 **£400.00** €494.00

#### UNIVERSAL BASIN FRAME

Not compatible with the 595mm basin or corner basin.

Chrome Steel 500/515/560mm basins