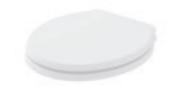

# WHITE GLOSS SEAT (REMOVABLE)

White Gloss / Chrome Hinge D437 x W385mm

BAYTS001 **£159.00** €196.00

White Gloss / Brushed Brass Hinge D437 x W385mm

BAYTS801 **£200.00** €247.00