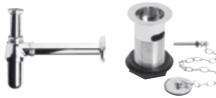

#### COMPATIBLE WASTES

BASIN

TRAP

Chrome

BAYW001

**£50.00** €62.00

BOTTLE

Chrome BAYW006 **£24.00** €30.00 BASIN PULL-UP WASTE