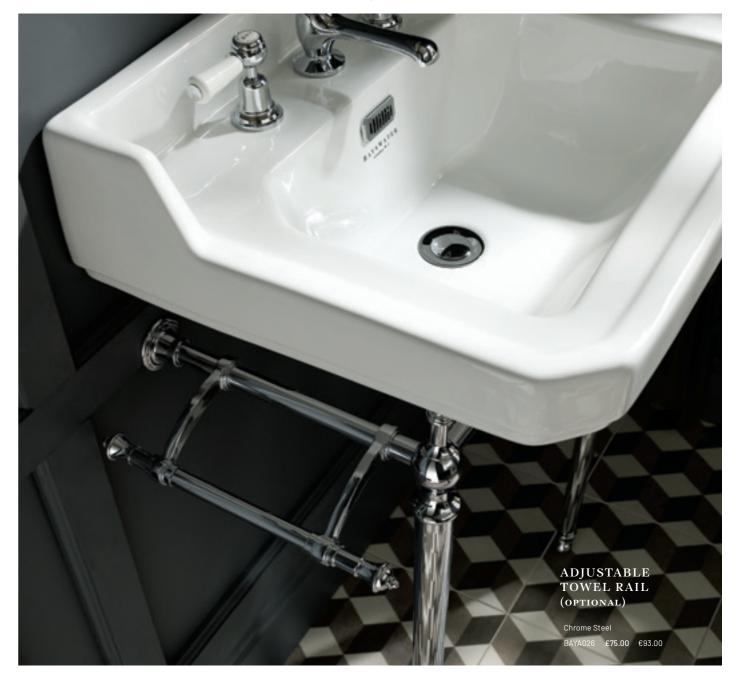

with standard pedestal 855mm.

#### FITZROY CLOAKROOM BASIN 515Х300мм

White

BAYC010 **£149.00** €184.00

BAYC002 £104.00 €128.00

#### FITZROY **FULL** PEDESTAL

### FITZROY SEMI-RECESS BASIN 560мм

White

Tap Holes: 1

BAYC026 **£174.00** €215.00

Tap Holes: 2

BAYC025 **£174.00** €215.00



#### FITZROY CERAMICS

Basins & Wastes

#### FITZROY CERAMICS

Basins & Wastes



#### FITZROY CORNER BASIN 1 TAP HOLE

BAYC013 **£149.00** €184.00

#### UNIVERSAL BASIN FRAME

Not compatible with the 595mm basin or corner basin.

Chrome Steel 500/515/560mm basins







#### TRADITIONAL ROUND BASIN STAND

Not compatible with the 595mm basin or corner basin.

Chrome Steel 500/515/560mm basins BAYA025 **£492.00** €608.00

#### ADJUSTABLE TOWEL RAIL (OPTIONAL)

Chrome Steel BAYA026 **£75.00** €93.00



#### COMPATIBLE WASTES

BASIN

TRAP

Chrome

BAYW001

**£50.00** €62.00

BOTTLE





Chrome BAYW006 **£24.00** €30.00 BASIN PULL-UP WASTE

White & Chrome BAYW113 £147.00 €182.00

BASIN PULL-UP WASTE

Black & Chrome BAYW413 £147.00 €182.00





#### BASIN OVERFLOW COVERS

Chrome

Chrome BAYW022 £37.00 €46.00 Brushed Brass BAYW822 £41.00 €51.00

BAYW422 **£41.00** €51.00

UNIVERSAL

BASIN

WASTE

Matt Black

BAYA029 £19.00 €23.00 Brushed Brass BAYA829 **£22.00** €27.00

> Matt Black BAYA429 **£22.00** €27.00

#### FITZROY PAN (CLOSE COUPLED)

BAYC014 **£208.00** €257.00

#### **FITZROY** CISTERN WITH WHITE LEVER (CLOSE COUPLED)

White BAYC015 **£134.00** €165.00

See seats below.



#### FITZROY LOW LEVEL PAN (EXC SEAT)

White BAYC017 **£208.00** €257.00

#### FITZROY LOW LEVEL CISTERN WIT