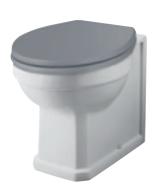

#### PORCHESTER PAN (CLOSE COUPLED EXC SEAT)

BAYC106 **£208.00** €257.00

#### PORCHESTER CISTERN WITH WHITE LEVER (CLOSE COUPLED EXC SEAT)

White

BAYC107 £134.00 €165.00

See seats below.