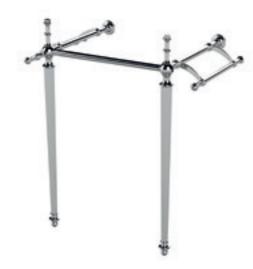

te

FITZROY

PEDESTAL

BAYC002 £104.00 €128.00

**FULL** 

h 675mm

Tap Holes: 1 BAYC008 **£149.00** €184.00

Tap Holes: 2

BAYC007 £149.00 €184.00

#### FITZROY FULL PEDESTAL

White h 675mm

BAYC002 **£104.00** €128.00

Basin height with standard pedestal 855mm.

#### FITZROY CLOAKROOM BASIN 515Х300мм

White

BAYC010 **£149.00** €184.00

BAYC002 £104.00 €128.00

#### FITZROY **FULL** PEDESTAL

### FITZROY SEMI-RECESS BASIN 560мм

White

Tap Holes: 1

BAYC026 **£174.00** €215.00

Tap Holes: 2

BAYC025 **£174.00** €215.00



#### FITZROY CERAMICS

Basins & Wastes

#### FITZROY CERAMICS

Basins & Wastes



#### FITZROY CORNER BASIN 1 TAP HOLE

BAYC013 **£149.00** €184.00

#### UNIVERSAL BASIN FRAME

Not compatible with the 595mm basin or corner basin.

Chrome Steel 500/515/560mm basins







#### TRADITIONAL ROUND BASIN STAND

Not compatible with the 595mm basin or corner basin.

Chrome Steel 500/515/560mm basins BAYA025 **£492.00** €608.00

#### ADJUSTABLE TOWEL RAIL (OPTIONAL)

Chrome Steel BAYA026 **£75.00** €93.00



#### COMPATIBLE WASTES

BASIN

TRAP

Chrome

BAYW001

**£50.00** €62.00

BOTTLE





Chrome BAYW006 **£24.00** €30.00 BASIN PULL-UP WASTE

White & Chrome BAYW113 £147.00 €182.00

BASIN PULL-UP WASTE

Black & Chrome BAYW413 £147.00 €182.00





#### BASIN OVERFLOW COVERS

Chrome

Chrome BAYW022 £37.00 €46.00 Brushed Brass BAYW822 £41.00 €51.00

BAYW422 **£41.00** €51.00

UNIVERSAL

BASIN

WASTE

Matt Black

BAYA029 £19.00 €23.00 Brushed Brass BAYA829 **£22.00** €27.00

> Matt Black BAYA429 **£22.00** €27.00

#### FITZROY PAN (CLOSE COUPLED)

BAYC014 **£208.00