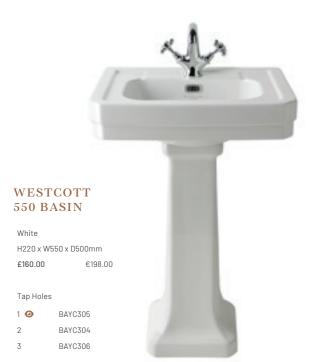

# WESTCOTT RANGE

Bayswater are proud to introduce the Westcott range of traditional ceramics. Choose from two basin sizes along with matching pedestals and stands. Complete the suite with a Close-Coupled WC with your choice of soft-close seat in Matt Black or Polished White.

#### WESTCOTT CERAMICS

Basins, Pedestals & Stands