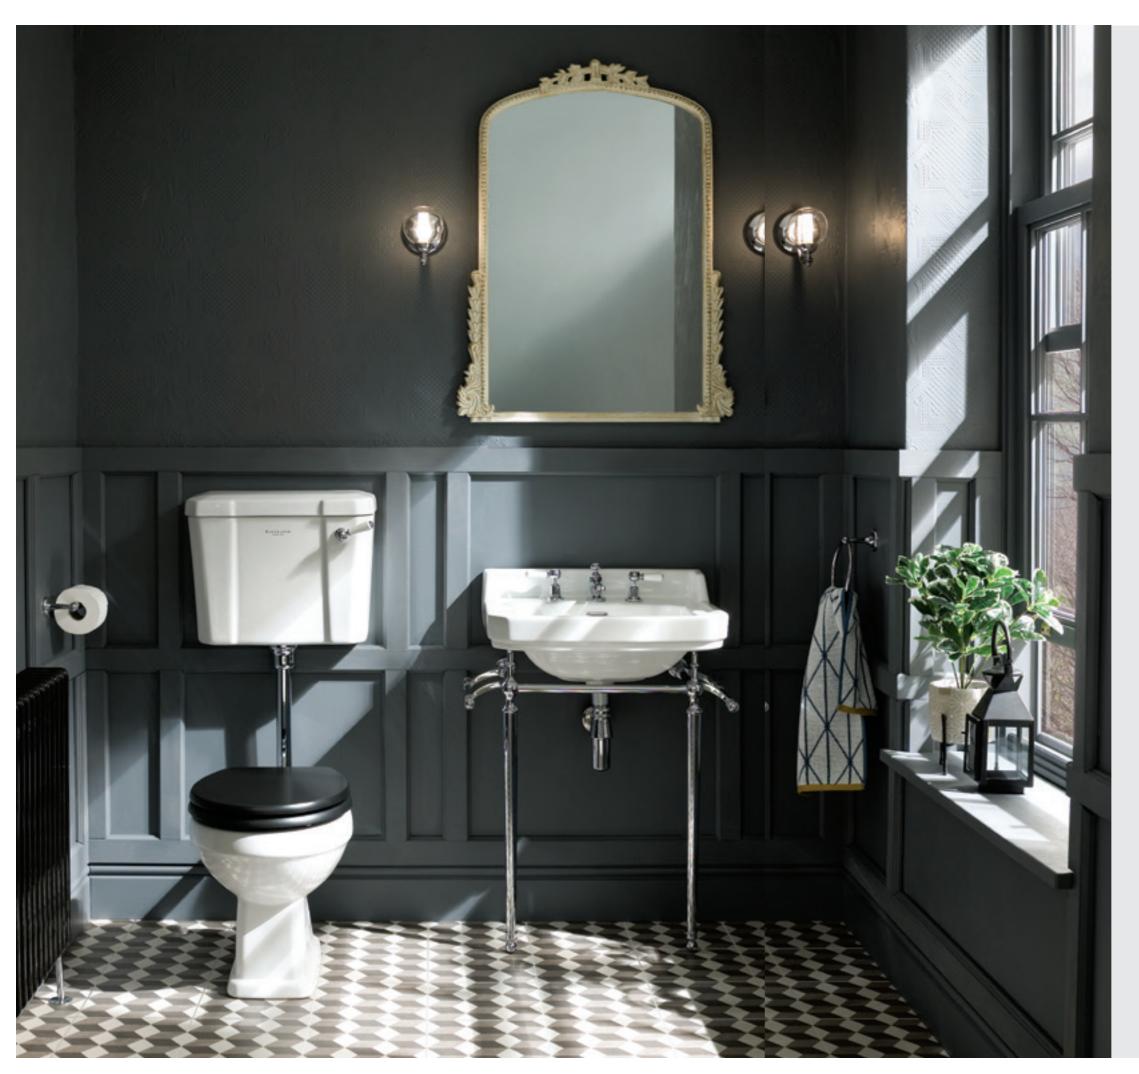

BAYSWATER

# CERAMICS

ELEGANT WESTCOTT, FITZROY AND PORCHESTER CERAMIC RANGES WITH COMFORT HEIGHT OPTIONS TO COMPLEMENT THE PERFECT BATHROOM.

Bayswater ceramics offer a full range of basins and WCs, including a comfort height option for pans and pedestals for taller or less abled users.