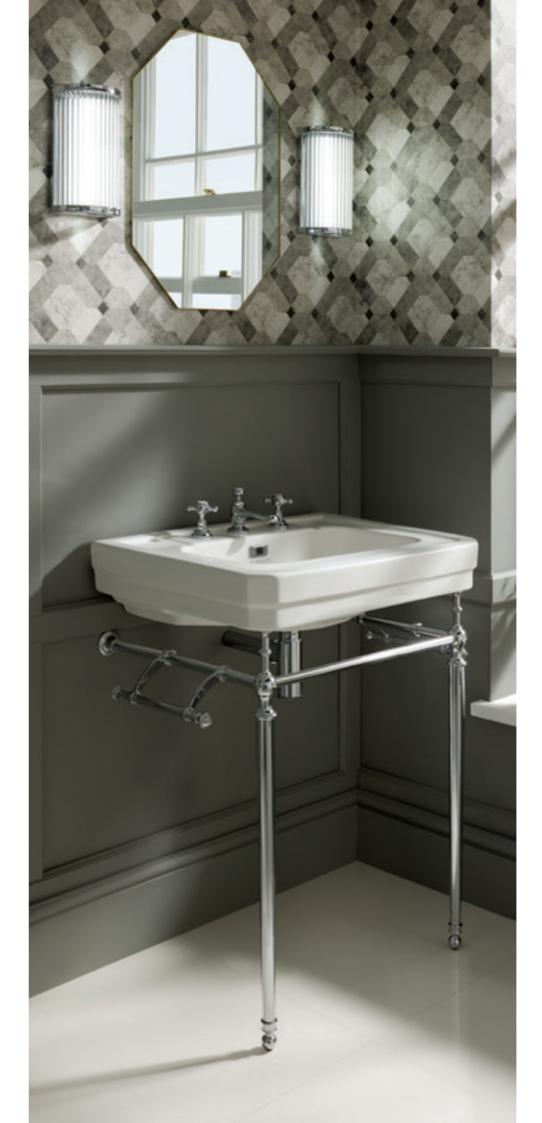

# WESTCOTT RANGE

Bayswater are proud to introduce the Westcott range of traditional ceramics. Choose from two basin sizes along with matching pedestals and stands. Complete the suite with a Close-Coupled WC with your choice of soft-close seat in Matt Black or Polished White.

#### WESTCOTT CERAMICS

Basins, Pedestals & Stands

#### TRADITIONAL ROUND BASIN STAND

Compatible with both the 550mm and 640mm basins.

Chrome Steel

BAYA025 **£492.00** €608.00

#### ADJUSTABLE TOWEL RAIL (OPTIONAL)

Chrome Steel

BAYA026 **£75.00** €93.00