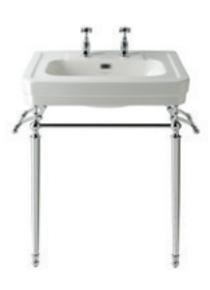

#### TRADITIONAL ROUND BASIN STAND

Compatible with both the 550mm and 640mm basins.

Chrome Steel

BAYA025 **£492.00** €608.00

#### ADJUSTABLE TOWEL RAIL (OPTIONAL)

Chrome Steel

BAYA026 **£75.00** €93.00

#### TRADITIONAL ROUND BASIN STAND

Not compatible with the 595mm basin or corner basin.

Chrome Steel 500/515/560mm basins BAYA025 **£492.00** €608.00