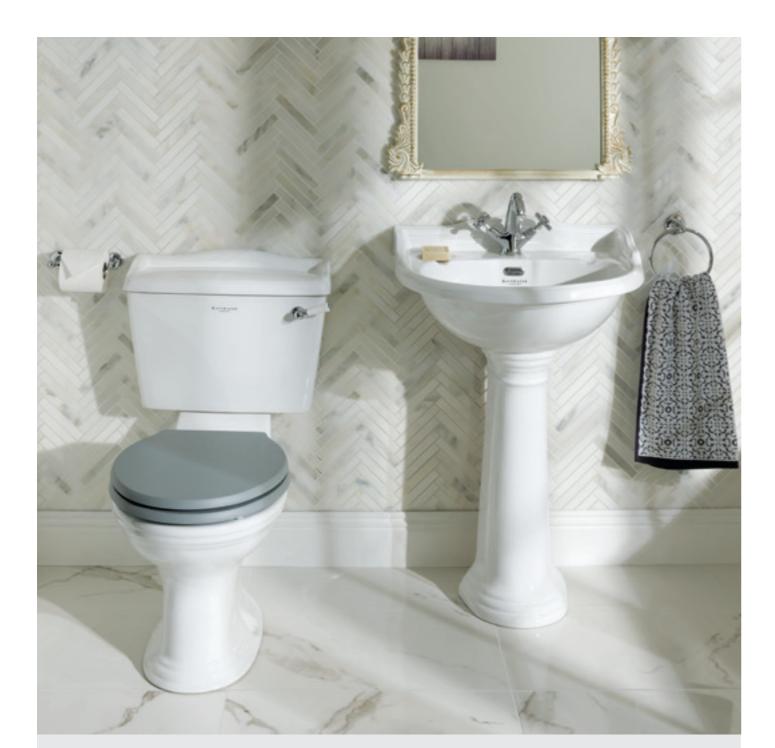

#### PORCHESTER CERAMICS

Pans & Basins

The Porchester range is inspired by the Victorian period of traditional design. Chic, curved basins are available in two sizes with an accompanying WC. Matching soft-close toilet seats come in all Bayswater signature colours.