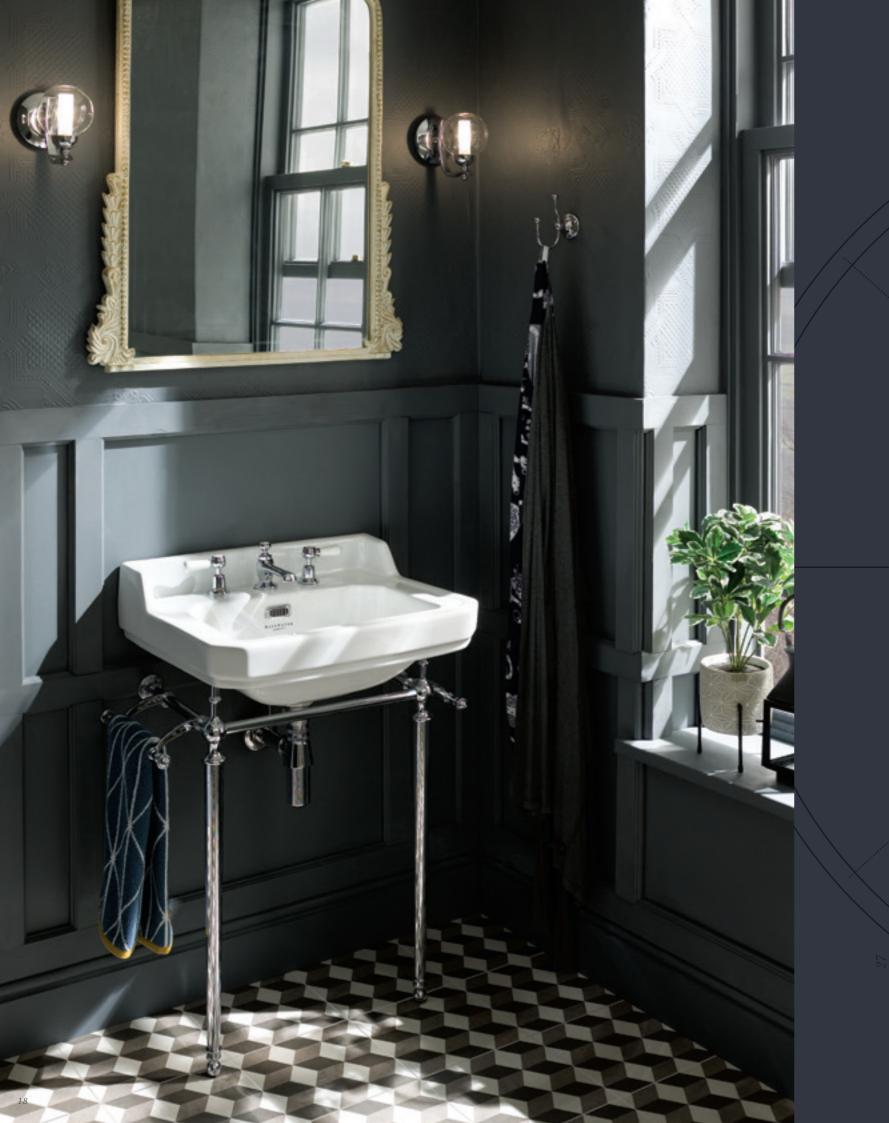

# WESTCOTT RANGE

Bayswater are proud to introduce the Westcott range of traditional ceramics. Choose from two basin sizes along with matching pedestals and stands. Complete the suite with a Close-Coupled WC with your choice of soft-close seat in Matt Black or Polished White.

#### WESTCOTT CERAMICS

Basins, Pedestals & Stands