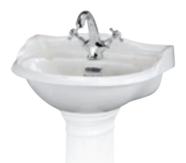

#### FITZROY BASIN 595Х470мм (EXC PEDESTAL)

Tap Holes: 1

BAYC003 **£178.00** €220.00

Tap Holes: 2

BAYC001 **£178.00** €220.00

Tap Holes: 3

BAYC024 **£178.00** €220.00

#### FITZROY **FULL** PEDESTAL

White

h 675mm

BAYC002 **£104.00** €128.00

Basin height with standard pedestal 905mm.