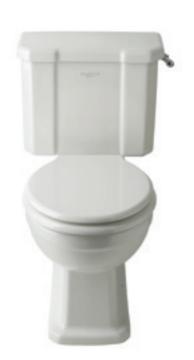

#### WESTCOTT CLOSE COUPLED PAN

White

H410 x W365 x D640mm BAYC314 **£250.00** €309.00

#### CLOSE COUPLED CISTERN

White H387 x W460 x D170mm BAYC315 **£190.00** €235.00