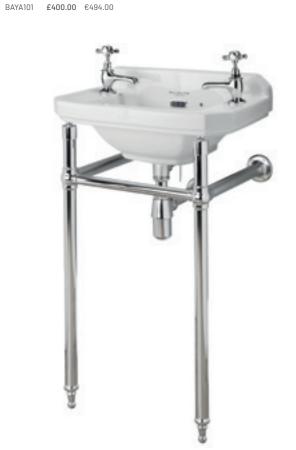

#### UNIVERSAL BASIN FRAME

Compatible with the 550mm basin only.

Chrome Steel

BAYA101 **£400.00** €494.00