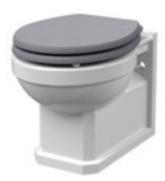

#### FITZROY LOW LEVEL PAN (EXC SEAT)

White BAYC017 **£208.00** €257.00

#### FITZROY LOW LEVEL CISTERN WITH WHITE CERAMIC LEVER (INC FITTINGS)

BAYC018 **£174.00** €215.00