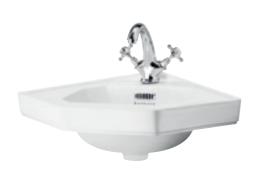

Holes: 3 BAYC006 **£156.00** €193.00

#### **FITZROY FULL** PEDESTAL

h 675mm BAYC002 **£104.00** €128.00

Basin height with standard pedestal 905mm.







#### FITZROY BASIN 500Х350мм

White

FITZROY

PEDESTAL

BAYC002 £104.00 €128.00

**FULL** 

h 675mm

Tap Holes: 1 BAYC008 **£149.00** €184.00

Tap Holes: 2

BAYC007 £149.00 €184.00

#### FITZROY FULL PEDESTAL

White h 675mm

BAYC002 **£104.00** €128.00

Basin height with standard pedestal 855mm.

#### FITZROY CLOAKROOM BASIN 515Х300мм

White

BAYC010 **£149.00** €184.00

BAYC002 £104.00 €128.00

#### FITZROY **FULL** PEDESTAL

### FITZROY SEMI-RECESS BASIN 560мм

White

Tap Holes: 1

BAYC026 **£174.00** €215.00

Tap Holes: 2

BAYC025 **£174.00** €215.00



#### FITZROY CERAMICS

Basins & Wastes

#### FITZROY CERAMICS

Basins & Wastes



#### FITZROY CORNER BASIN 1 TAP HOLE

BAYC013 **£149.00** €184.00

#### UNIVERSAL BASIN FRAME

Not compatible with the 595mm basin or corner basin.

Chrome Steel 500/515/560mm basins







#### TRADITIONAL ROUND BASIN STAND

Not compatible with the 595mm basin or corner basin.

Chrome Steel 500/515/560mm basins BAYA025 **£492.00** €608.00

#### ADJUSTABLE TOWEL RAIL (OPTIONAL)

Chrome Steel BAYA026 **£75.00** €93.00



#### COMPATIBLE WASTES

BASIN

TRAP

Chrome

BAYW001

**£50.00** €62.00

BOTTLE





Chrome BAYW006 **£24.00** €30.00 BASIN PULL-UP WASTE

White & Chrome BAYW113 £147.00 €182.00

BASIN PULL-UP WASTE

Black & Chrome BAYW413 £147.00 €182.00





#### BASIN OVERFLOW COVERS

Chrome

Chrome BAYW022 £37.00 €46.00 Brushed Brass BAYW822 £41.00 €51.00

BAYW422 **£41.00** €51.00

U