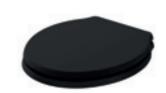

#### BLACK MATT SEAT (REMOVABLE)

Black Matt / Chrome Hinge D437 x W385mm BAYTS002 **£165.00** €204.00

Black Matt / Brushed Brass Hinge D437 x W385mm

BAYTS802 **£206.00** €254.00