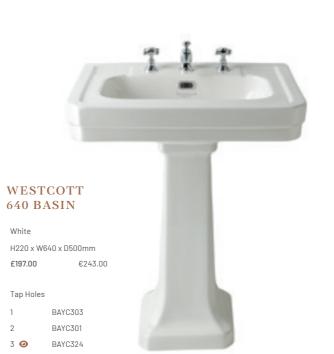

# WESTCOTT RANGE

Bayswater are proud to introduce the Westcott range of traditional ceramics. Choose from two basin sizes along with matching pedestals and stands. Complete the suite with a Close-Coupled WC with your choice of soft-close seat in Matt Black or Polished White.

#### WESTCOTT CERAMICS

Basins, Pedestals & Stands