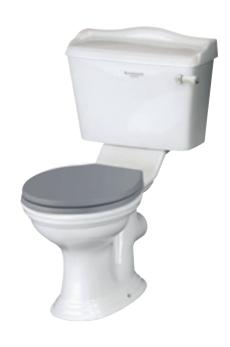

#### FITZROY PAN (CLOSE COUPLED)

BAYC014 **£208.00** €257.00

#### **FITZROY** CISTERN WITH WHITE LEVER (CLOSE COUPLED)

White BAYC015 **£134.00** €165.00

See seats below.

#### LOW LEVEL **FLUSH PIPE**

See seats below.

BAYA017 **£71.00** €88.00

White - Plastic Hinges h60 x w370 x d461 BAYF170 **£66.00** €82.00

○ White – Soft Close h60 x w370 x d461

Chrome Hinge BAYF167 **£193.00** €238.00 Brushed Brass Hinge BAYF167B **£234.00** €289.00