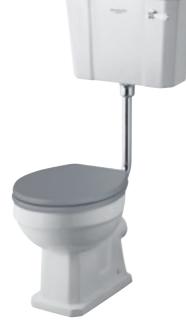

#### FITZROY LOW LEVEL PAN (EXC SEAT)

White BAYC017 **£208.00** €257.00

#### FITZROY LOW LEVEL CISTERN WITH WHITE CERAMIC LEVER (INC FITTINGS)

BAYC018 **£174.00** €215.00

#### LOW LEVEL **FLUSH PIPE**

See seats below.

BAYA017 **£71.00** €88.00

White - Plastic Hinges h60 x w370 x d461 BAYF170 **£66.00** €82.00

○ White – Soft Close h60 x w370 x d461

Chrome Hinge BAYF167 **£193.00** €238.00 Brushed Brass Hinge BAYF167B **£234.00** €289.00