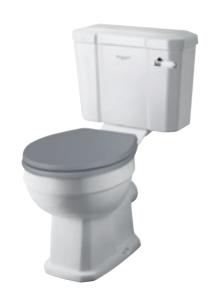

#### FITZROY PAN (CLOSE COUPLED)

BAYC014 **£208.00** €257.00

#### **FITZROY** CISTERN WITH WHITE LEVER (CLOSE COUPLED)

White BAYC015 **£134.00** €165.00

See seats below.

#### LOW LEVEL **FLUSH PIPE**

See seats below.

BAYA017 **£71.00** €88.00

White - Plastic Hinges h60 x w370 x d461 BAYF170 **£66.00** €82.00

○ White – Soft Close h60 x w370 x d461

Chrome Hinge BAYF167 **£193.00** €238.00 Brushed Brass Hinge BAYF167B **£234.00** €289.00