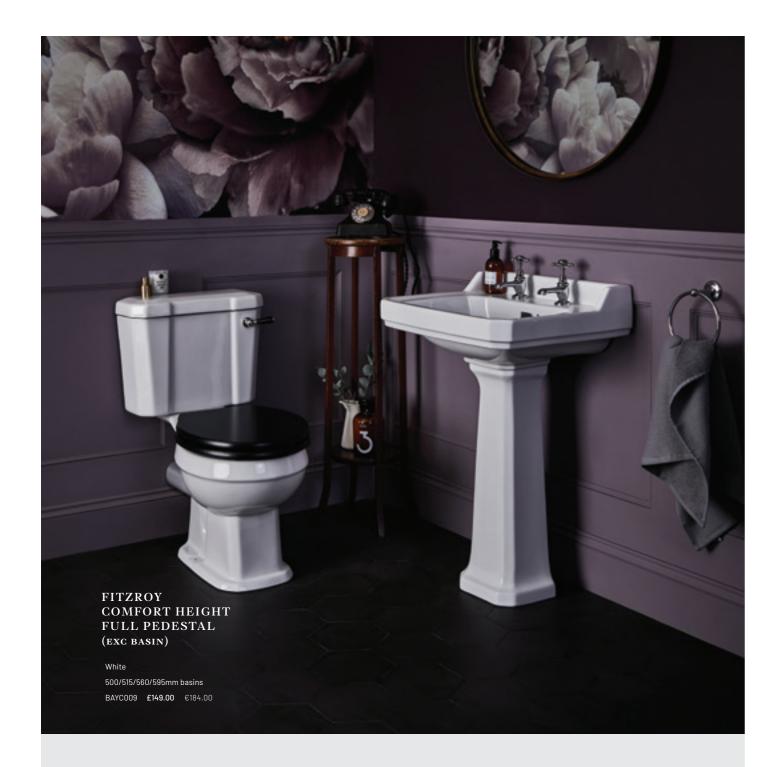

# FITZROY RANGE

The Fitzroy ceramics range is inspired by the Edwardian period of traditional design. Timeless pieces include basins and WCs featuring subtle details from the past, such as decorative brackets and stands. Available in standard and comfort height options, pair your basin with Bayswater brassware — the perfect match.

#### FITZROY **FULL** PEDESTAL

White

h 675mm

BAYC002 **£104.00** €128.00

Basin height with standard pedestal 905mm.

#### FITZROY FULL PEDESTAL

White h 675mm

BAYC002 **£104.00** €128.00

Basin height with standard pedestal 855mm.