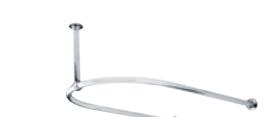

31 x w55 x d97 BAYR999 **£73.00** €90.00



#### ANGLED THERMO RADIATOR VALVE c/w lockshield fluted

Antique Brass 🧿

h136 x w55 x d80 BAYV104 £119.00 €147.00

Satin Nickel

h136 x w55 x d80

Chrome

BAYV106 **£134.00** €165.00

h136 x w55 x d80

BAYV105 **£119.00** €147.00



## ANGLED THERMO RADIATOR VALVE c/w lockshield rounded

Antique Brass 🧿

h131 x w55 x d97

BAYV107 **£134.00** €165.00

BAYV109 **£134.00** €165.00

BAYV108 **£134.00** €165.00

Satin Nickel

h131 x w55 x d97

Chrome

h131 x w55 x d97

#### AVAILABLE IN THE FINISHES BELOW

Please note this is a print representation only and may differ from the actual product.



ANTIQUE BRASS



SATIN NICKEL



CHROME

\*BTUs at 50 Degrees.

RADIATORS / Radiators & Valves 69

#### ACCESSORIES

Bathroom

#### ACCESSORIES

Bathroom





#### DETTA SHOWER RING (685 x 90 x 1160MM)

Chrome

BAYA002 **£327.00** €404.00

arms are not adjustable.

#### CICERO SHOWER RING (1092 X 686 X 375MM)



#### SOLID CAST STAND PIPES

Chrome

BAYA013 **£310.00** €383.00

Brushed Brass

BAYA813 £326.00 €403.00



#### BATH LEGS WITH ADJUSTABLE SHROUDS

BAYA014 **£179.00** €221.00

Note: Will not support bath shower mixer by themselves.



#### ROLL TOP BATH PACK WASTE EXTENSION TUBE, BATH SHROUD AND SEALED TRAP

Chrome

BAYA018 **£378.00** €467.00





#### SHOWER TIDY

BAYA022 **£115.00** €142.00



#### LARGE 2 TIER CORNER BASKET

BAYA021 **£107.00** €132.00



#### DEEP CORNER BASKET

BAYA020 **£58.00** €72.00



#### VICTORIAN DOUBLE TOWEL RAIL (658MM)

BAYA010 **£89.00** €110.00



#### 3 TIER TOWEL RACK (612MM)

BAYA019 **£197.00**