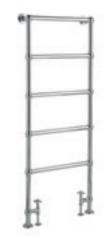

Chrome h1548 x w598 x d110 1095 BTU/HR\* BAYR008 **£1,034.00** €1,277.00

JULIET FLOOR MOUNTED TOWEL RAIL

Chrome h1549 x w598 x d130 918 BTU/HR\* BAYR009 **£1,034.00** €1,277.00

BAYR010 **£591.00** €730.00