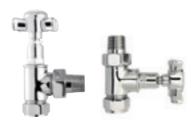

#### ANGLED THERMO RADIATOR VALVE c/w lockshield fluted

Antique Brass 🧿

h136 x w55 x d80 BAYV104 £119.00 €147.00

Satin Nickel

h136 x w55 x d80

Chrome

BAYV106 **£134.00** €165.00

h136 x w55 x d80

BAYV105 **£119.00** €147.00

## ANGLED THERMO RADIATOR VALVE c/w lockshield rounded

Antique Brass 🧿

h131 x w55 x d97

BAYV107 **£134.00** €165.00

BAYV109 **£134.00** €165.00

BAYV108 **£134.00** €165.00

Satin Nickel

h131 x w55 x d97

Chrome

h131 x w55 x d97