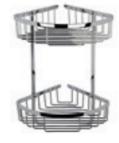

se note this is a print representation only and may differ from the actual product.



ANTIQUE BRASS



SATIN NICKEL



CHROME

\*BTUs at 50 Degrees.

RADIATORS / Radiators & Valves 69

#### ACCESSORIES

Bathroom

#### ACCESSORIES

Bathroom





#### DETTA SHOWER RING (685 x 90 x 1160MM)

Chrome

BAYA002 **£327.00** €404.00

arms are not adjustable.

#### CICERO SHOWER RING (1092 X 686 X 375MM)



#### SOLID CAST STAND PIPES

Chrome

BAYA013 **£310.00** €383.00

Brushed Brass

BAYA813 £326.00 €403.00



#### BATH LEGS WITH ADJUSTABLE SHROUDS

BAYA014 **£179.00** €221.00

Note: Will not support bath shower mixer by themselves.



#### ROLL TOP BATH PACK WASTE EXTENSION TUBE, BATH SHROUD AND SEALED TRAP

Chrome

BAYA018 **£378.00** €467.00





#### SHOWER TIDY

BAYA022 **£115.00** €142.00



#### LARGE 2 TIER CORNER BASKET

BAYA021 **£107.00** €132.00



#### DEEP CORNER BASKET

BAYA020 **£58.00** €72.00



#### VICTORIAN DOUBLE TOWEL RAIL (658MM)

BAYA010 **£89.00** €110.00



#### 3 TIER TOWEL RACK (612MM)

BAYA019 **£197.00** €243.00



#### DOUBLE ROBE HOOK

BAYA012 **£26.00** €32.00



#### GLASS GALLERYSHELF (466MM)

Chrome

BAYA011 **£69.00** €85.00



#### SOAP DISH

Chrome

BAYA006 **£45.00** €56.00



#### TOWEL RING

Chrome

BAYA008 **£35.00** €43.00



#### TOILET ROLL HOLDER DOGBONE

BAYA007 **£50.00** €62.00



#### TOILET ROLL HOLDER SINGLE

BAYA009 **£34.00** €42.00

#### BASIN OVERFLOW COVERS

Matt Black

BAYA029 **£19.00** €23.00 Brushed Brass

BAYA829 £22.00 €27.00

BAYA429 **£22.00** €27.00



Chrome

BAYA030 **£19.00** €23.00

Brushed Brass

BAYA830 £22.