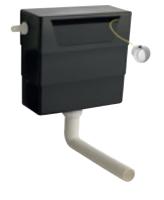

#### UNIVERSAL ACCESS DUAL FLUSH CONCEALED CISTERN

Side Inlet, with Dual Flush Button H303 x W334 x D136mm

BAYA102 **£77.00** €95.00