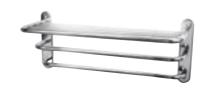

ACCESSORIES

Bathroom

#### ACCESSORIES

Bathroom





#### DETTA SHOWER RING (685 x 90 x 1160MM)

Chrome

BAYA002 **£327.00** €404.00

arms are not adjustable.

#### CICERO SHOWER RING (1092 X 686 X 375MM)



#### SOLID CAST STAND PIPES

Chrome

BAYA013 **£310.00** €383.00

Brushed Brass

BAYA813 £326.00 €403.00



#### BATH LEGS WITH ADJUSTABLE SHROUDS

BAYA014 **£179.00** €221.00

Note: Will not support bath shower mixer by themselves.



#### ROLL TOP BATH PACK WASTE EXTENSION TUBE, BATH SHROUD AND SEALED TRAP

Chrome

BAYA018 **£378.00** €467.00





#### SHOWER TIDY

BAYA022 **£115.00** €142.00



#### LARGE 2 TIER CORNER BASKET

BAYA021 **£107.00** €132.00



#### DEEP CORNER BASKET

BAYA020 **£58.00** €72.00



#### VICTORIAN DOUBLE TOWEL RAIL (658MM)

BAYA010 **£89.00** €110.00



#### 3 TIER TOWEL RACK (612MM)

BAYA019 **£197.00** €243.00



#### DOUBLE ROBE HOOK

BAYA012 **£26.00** €32.00



#### GLASS GALLERYSHELF (466MM)

Chrome

BAYA011 **£69.00** €85.00



#### SOAP DISH

Chrome

BAYA006 **£45.00** €56.00



#### TOWEL RING

Chrome

BAYA008 **£35.00** €43.00



#### TOILET ROLL HOLDER DOGBONE

BAYA007 **£50.00** €62.00



#### TOILET ROLL HOLDER SINGLE

BAYA009 **£34.00** €42.00

#### BASIN OVERFLOW COVERS

Matt Black

BAYA029 **£19.00** €23.00 Brushed Brass

BAYA829 £22.00 €27.00

BAYA429 **£22.00** €27.00



Chrome

BAYA030 **£19.00** €23.00

Brushed Brass

BAYA830 £22.00 €27.00

Matt Black BAYA430 **£22.00** €27.00



#### UNIVERSAL ACCESS DUAL FLUSH CONCEALED CISTERN

Side Inlet, with Dual Flush Button H303 x W334 x D136mm

BAYA102 **£77.00** €95.00