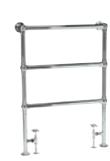

BENJAMIN TOWEL RAIL

Chrome h778 x w685 x d230 987 BTU/HR\* BAYR002 £1,080.00 €1,334.00

FRANKLYN TOWEL RAIL/RADIATOR

h1500 x w575 x d235 2153 BTU/HR\*

Chrome & White

BAYR004 **£1,182.00** €1,460.00

JULIET WALL MOUNTED TOWEL RAIL