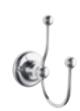

TTA SHOWER RING (685 x 90 x 1160MM)

Chrome

BAYA002 **£327.00** €404.00

arms are not adjustable.

#### CICERO SHOWER RING (1092 X 686 X 375MM)



#### SOLID CAST STAND PIPES

Chrome

BAYA013 **£310.00** €383.00

Brushed Brass

BAYA813 £326.00 €403.00



#### BATH LEGS WITH ADJUSTABLE SHROUDS

BAYA014 **£179.00** €221.00

Note: Will not support bath shower mixer by themselves.



#### ROLL TOP BATH PACK WASTE EXTENSION TUBE, BATH SHROUD AND SEALED TRAP

Chrome

BAYA018 **£378.00** €467.00





#### SHOWER TIDY

BAYA022 **£115.00** €142.00



#### LARGE 2 TIER CORNER BASKET

BAYA021 **£107.00** €132.00



#### DEEP CORNER BASKET

BAYA020 **£58.00** €72.00



#### VICTORIAN DOUBLE TOWEL RAIL (658MM)

BAYA010 **£89.00** €110.00



#### 3 TIER TOWEL RACK (612MM)

BAYA019 **£197.00** €243.00



#### DOUBLE ROBE HOOK

BAYA012 **£26.00** €32.00



#### GLASS GALLERYSHELF (466MM)

Chrome

BAYA011 **£69.00** €85.00



#### SOAP DISH

Chrome

BAYA006 **£45.00** €56.00



#### TOWEL RING

Chrome

BAYA008 **£35.00** €43.00



#### TOILET ROLL HOLDER DOGBONE

BAYA007 **£50.00** €62.00



#### TOILET ROLL HOLDER SINGLE

BAYA009 **£34.00** €42.00

#### BASIN OVERFLOW COVERS

Matt Black

BAYA029 **£19.00** €23.00 Brushed Brass

BAYA829 £22.00 €27.00

BAYA429 **£22.00** €27.00



Chrome

BAYA030 **£19.00** €23.00

Brushed Brass

BAYA830 £22.00 €27.00

Matt Black BAYA430 **£22.00** €27.00



#### UNIVERSAL ACCESS DUAL FLUSH CONCEALED CISTERN

Side Inlet, with Dual Flush Button H303 x W334 x D136mm

BAYA102 **£77.00** €95.00