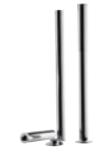

#### SOLID CAST STAND PIPES

Chrome

BAYA013 **£310.00** €383.00

Brushed Brass

BAYA813 £326.00 €403.00