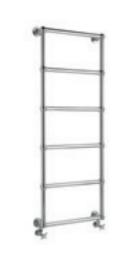

Chrome h966 x w676 x d165 809 BTU/HR\*

WALL MOUNTED TOWEL RAIL

SOPHIA

Chrome h750 x w475 x d105 502 BTU/HR\* BAYR011 **£591.00** €730.00

\*BTUs at 50 Degrees.

h1500 x w291 x d100 2897 BTU/HR\* BAYR016 £444.00 €548.00