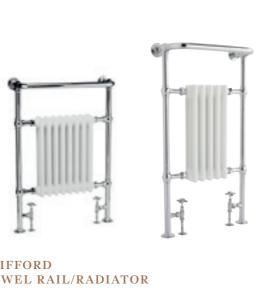

### RADIATORS

Towel Rails

Chrome & White h963 x w673 x d230 1778 BTU/HR\*

CLIFFORD

Chrome & White h963 x w673 x d230 1778 BTU/HR\*

BAYR001 **£799.00** €987.00

TOWEL RAIL/RADIATOR

BAYR001 **£799.00** €987.00 BAYR003 **£696.00** €860.00

BENJAMIN TOWEL RAIL

Chrome h778 x w685 x d230 987 BTU/HR\* BAYR002 £1,080.00 €1,334.00

FRANKLYN TOWEL RAIL/RADIATOR

h1500 x w575 x d235 2153 BTU/HR\*

Chrome & White

BAYR004 **£1,182.00** €1,460.00

JULIET WALL MOUNTED TOWEL RAIL