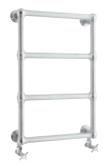

### RADIATORS

Towel Rails

Chrome & White h963 x w673 x d230 1778 BTU/HR\*

CLIFFORD

Chrome & White h963 x w673 x d230 1778 BTU/HR\*

BAYR001 **£799.00** €987.00

TOWEL RAIL/RADIATOR

BAYR001 **£799.00** €987.00 BAYR003 **£696.00** €860.00