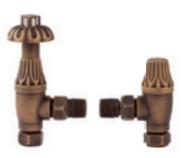

#### ANGLED CROSSHEAD RADIATOR VALVE (PAIR)

h120 x w66 x d66

Chrome/White BAYV111 £91.00 €112.00 Chrome/Black BAYV411 £127.00 €157.00

#### VICTORIAN CROSSHEAD RADIATOR VALVES (PAIR) ANGLED STRAIGHT

Chrome/White

h87 x w115 x d64

Chrome/Black h87 x w45 x d94