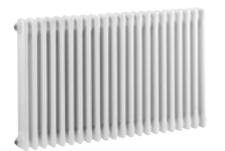

#### NELSON TRIPLE RADIATOR

White h600 x w1011 x d100

4732 BTU/HR\*
BAYR015 **£858.00** €1,060.00