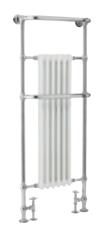

### RADIATORS

Towel Rails

Chrome & White h963 x w673 x d230 1778 BTU/HR\*

CLIFFORD

Chrome & White h963 x w673 x d230 1778 BTU/HR\*

BAYR001 **£799.00** €987.00

TOWEL RAIL/RADIATOR

BAYR001 **£799.00** €987.00 BAYR003 **£696.00** €860.00