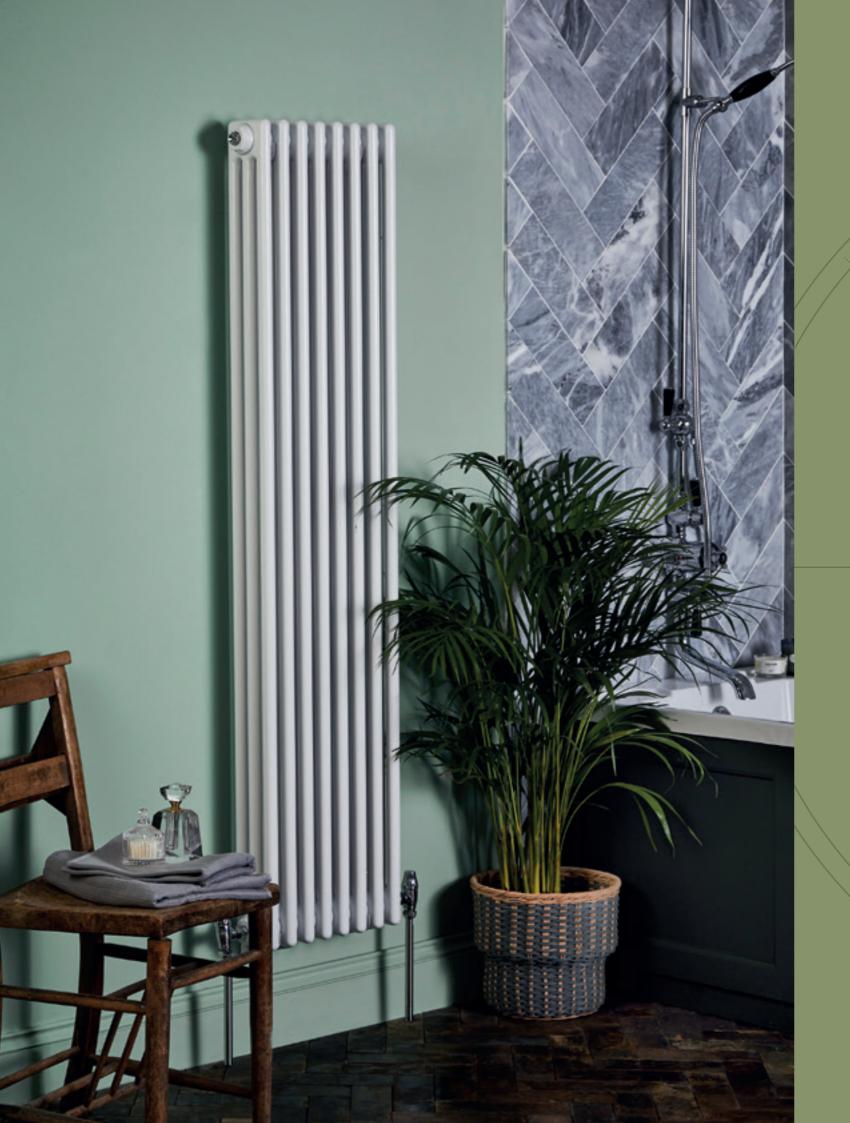

### RADIATORS

Towel Rails

Chrome & White h963 x w673 x d230 1778 BTU/HR\*

CLIFFORD

Chrome & White h963 x w673 x d230 1778 BTU/HR\*

BAYR001 **£799.00** €987.00

TOWEL RAIL/RADIATOR

BAYR001 **£799.00** €987.00 BAYR003 **£696.00** €860.00