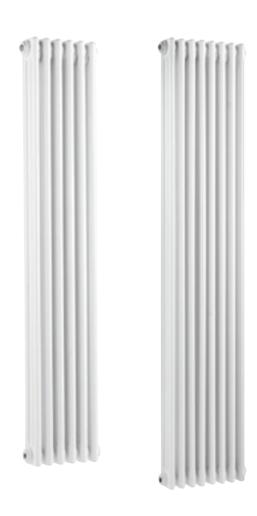

h1500 x w381 x d100 3907 BTU/HR\* BAYR017 **£563.00** €695.00 h1800 x w291 x d100 3728 BTU/HR\*

BAYR018 **£504.00** €622.00

h1800 x w381 x d100 4971 BTU/HR\*

BAYR019 **£652.00** €805.00