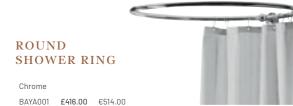

#### DETTA SHOWER RING (685 x 90 x 1160MM)

Chrome

BAYA002 **£327.00** €404.00

arms are not adjustable.