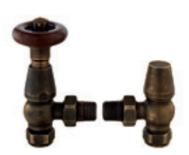

#### ANGLED THERMO RADIATOR VALVE c/w lockshield fluted

Antique Brass 🧿

h136 x w55 x d80 BAYV104 £119.00 €147.00

Satin Nickel

h136 x w55 x d80

Chrome

BAYV106 **£134.00** €165.00

h136 x w55 x d80

BAYV105 **£119.00** €147.00

## ANGLED THERMO RADIATOR VALVE c/w lockshield rounded

Antique Brass 🧿

h131 x w55 x d97

BAYV107 **£134.00** €165.00

BAYV109 **£134.00** €165.00

BAYV108 **£134.00** €165.00

Satin Nickel

h131 x w55 x d97

Chrome

h131 x w55 x d97