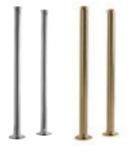

#### SOLID CAST STAND PIPES

Chrome

BAYA013 **£310.00** €383.00

Brushed Brass

BAYA813 £326.00 €403.00

#### BATH LEGS WITH ADJUSTABLE SHROUDS

BAYA014 **£179.00** €221.00

Note: Will not support bath shower mixer by themselves.