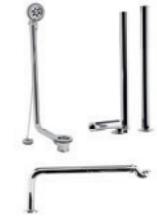

#### BATH LEGS WITH ADJUSTABLE SHROUDS

BAYA014 **£179.00** €221.00

Note: Will not support bath shower mixer by themselves.

#### ROLL TOP BATH PACK WASTE EXTENSION TUBE, BATH SHROUD AND SEALED TRAP

Chrome

BAYA018 **£378.00** €467.00