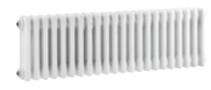

#### NELSON TRIPLE RADIATOR

White h600 x w1011 x d100

4732 BTU/HR\*
BAYR015 **£858.00** €1,060.00

#### NELSON TRIPLE RADIATOR

White h600 x w60

h600 x w606 x d100 2869 BTU/HR\*

h600 x w786 x d100

BAYR012 **£533.00** €658.00

3752 BTU/HR\*
BAYR013 £666.00 €822.00

#### NELSON TRIPLE RADIATOR

White

h300 x w1011 x d100 2597 BTU/HR\*

BAYR014 **£696.00** €860.00