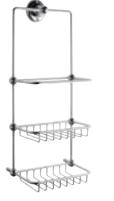

x d97

#### AVAILABLE IN THE FINISHES BELOW

Please note this is a print representation only and may differ from the actual product.



ANTIQUE BRASS



SATIN NICKEL



CHROME

\*BTUs at 50 Degrees.

RADIATORS / Radiators & Valves 69

#### ACCESSORIES

Bathroom

#### ACCESSORIES

Bathroom





#### DETTA SHOWER RING (685 x 90 x 1160MM)

Chrome

BAYA002 **£327.00** €404.00

arms are not adjustable.

#### CICERO SHOWER RING (1092 X 686 X 375MM)



#### SOLID CAST STAND PIPES

Chrome

BAYA013 **£310.00** €383.00

Brushed Brass

BAYA813 £326.00 €403.00



#### BATH LEGS WITH ADJUSTABLE SHROUDS

BAYA014 **£179.00** €221.00

Note: Will not support bath shower mixer by themselves.



#### ROLL TOP BATH PACK WASTE EXTENSION TUBE, BATH SHROUD AND SEALED TRAP

Chrome

BAYA018 **£378.00** €467.00





#### SHOWER TIDY

BAYA022 **£115.00** €142.00



#### LARGE 2 TIER CORNER BASKET

BAYA021 **£107.00** €132.00



#### DEEP CORNER BASKET

BAYA020 **£58.00** €72.00



#### VICTORIAN DOUBLE TOWEL RAIL (658MM)

BAYA010 **£89.00** €110.00



#### 3 TIER TOWEL RACK (612MM)

BAYA019 **£197.00** €243.00



#### DOUBLE ROBE HOOK

BAYA012 **£26.00** €32.00



#### GLASS GALLERYSHELF (466MM)

Chrome

BAYA011 **£69.00** €85.00



#### SOAP DISH

Chrome

BAYA006 **£45.00** €56.00



#### TOWEL RING

Chrome

BAYA008 **£35.00** €43.00



#### TOILET ROLL HOLDER DOGBONE

BAYA007 **£50.00** €62.00



#### TOILET ROLL HOLDER SINGLE

BAYA009 **£34.00** €42.00

#### BASIN OVERFLOW COVERS

Matt Black

BAYA029 **£19.00** €23.00 Brushed Brass

BAYA829 £22.00 €27.00

BAYA429 **£22.00** €27.00



Chrome

BAYA0