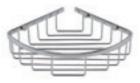

the actual product.



ANTIQUE BRASS



SATIN NICKEL



CHROME

\*BTUs at 50 Degrees.

RADIATORS / Radiators & Valves 69

#### ACCESSORIES

Bathroom

#### ACCESSORIES

Bathroom





#### DETTA SHOWER RING (685 x 90 x 1160MM)

Chrome

BAYA002 **£327.00** €404.00

arms are not adjustable.

#### CICERO SHOWER RING (1092 X 686 X 375MM)



#### SOLID CAST STAND PIPES

Chrome

BAYA013 **£310.00** €383.00

Brushed Brass

BAYA813 £326.00 €403.00



#### BATH LEGS WITH ADJUSTABLE SHROUDS

BAYA014 **£179.00** €221.00

Note: Will not support bath shower mixer by themselves.



#### ROLL TOP BATH PACK WASTE EXTENSION TUBE, BATH SHROUD AND SEALED TRAP

Chrome

BAYA018 **£378.00** €467.00





#### SHOWER TIDY

BAYA022 **£115.00** €142.00



#### LARGE 2 TIER CORNER BASKET

BAYA021 **£107.00** €132.00



#### DEEP CORNER BASKET

BAYA020 **£58.00** €72.00



#### VICTORIAN DOUBLE TOWEL RAIL (658MM)

BAYA010 **£89.00** €110.00



#### 3 TIER TOWEL RACK (612MM)

BAYA019 **£197.00** €243.00



#### DOUBLE ROBE HOOK

BAYA012 **£26.00** €32.00



#### GLASS GALLERYSHELF (466MM)

Chrome

BAYA011 **£69.00** €85.00



#### SOAP DISH

Chrome

BAYA006 **£45.00** €56.00



#### TOWEL RING

Chrome

BAYA008 **£35.00** €43.00



#### TOILET ROLL HOLDER DOGBONE

BAYA007 **£50.00** €62.00



#### TOILET ROLL HOLDER SINGLE

BAYA009 **£34.00** €42.00

#### BASIN OVERFLOW COVERS

Matt Black

BAYA029 **£19.00** €23.00 Brushed Brass

BAYA829 £22.00 €27.00

BAYA429 **£22.00** €27.00



Chrome

BAYA030 **£19.00** €23.00

Brushed Brass

BAYA830 £22.00 €27.00

Matt Black BAYA430 **£22.00** €27.00



#### UNIVERSA