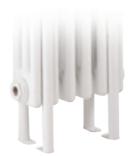

#### NELSON FLOOR MOUNTING KIT

White

h131 x w55 x d97 BAYR999 **£73.00** €90.00