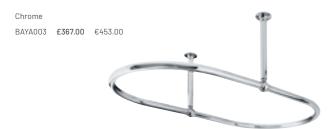

.00

Satin Nickel

h136 x w55 x d80

Chrome

BAYV106 **£134.00** €165.00

h136 x w55 x d80

BAYV105 **£119.00** €147.00



## ANGLED THERMO RADIATOR VALVE c/w lockshield rounded

Antique Brass 🧿

h131 x w55 x d97

BAYV107 **£134.00** €165.00

BAYV109 **£134.00** €165.00

BAYV108 **£134.00** €165.00

Satin Nickel

h131 x w55 x d97

Chrome

h131 x w55 x d97

#### AVAILABLE IN THE FINISHES BELOW

Please note this is a print representation only and may differ from the actual product.



ANTIQUE BRASS



SATIN NICKEL



CHROME

\*BTUs at 50 Degrees.

RADIATORS / Radiators & Valves 69

#### ACCESSORIES

Bathroom

#### ACCESSORIES

Bathroom





#### DETTA SHOWER RING (685 x 90 x 1160MM)

Chrome

BAYA002 **£327.00** €404.00

arms are not adjustable.

#### CICERO SHOWER RING (1092 X 686 X 375MM)



#### SOLID CAST STAND PIPES

Chrome

BAYA013 **£310.00** €383.00

Brushed Brass

BAYA813 £326.00 €403.00



#### BATH LEGS WITH ADJUSTABLE SHROUDS

BAYA014 **£179.00** €221.00

Note: Will not support bath shower mixer by themselves.



#### ROLL TOP BATH PACK WASTE EXTENSION TUBE, BATH SHROUD AND SEALED TRAP

Chrome

BAYA018 **£378.00** €467.00





#### SHOWER TIDY

BAYA022 **£115.00** €142.00



#### LARGE 2 TIER CORNER BASKET

BAYA021 **£107.00** €132.00



#### DEEP CORNER BASKET

BAYA020 **£58.00** €72.00



#### VICTORIAN DOUBLE TOWEL RAIL (658MM)

BAYA010 **£89.00** €110.00



#### 3 TIER TOWEL RACK (612MM)

BAYA019 **£197.00** €243.00



#### DOUBLE ROBE HOOK

BAYA012 **£26.00** €32.00



#### GLASS GALLERYSHELF (466MM)

Chrome

BAYA011 **£69.00** €85.00



#### SOAP DISH

Chrome