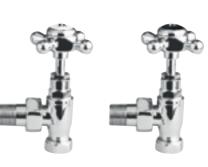

#### ANGLED CROSSHEAD RADIATOR VALVE (PAIR)

h120 x w66 x d66

Chrome/White BAYV111 £91.00 €112.00 Chrome/Black BAYV411 £127.00 €157.00

#### VICTORIAN CROSSHEAD RADIATOR VALVES (PAIR) ANGLED STRAIGHT

Chrome/White

h87 x w115 x d64

Chrome/Black h87 x w45 x d94