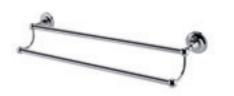

CHROME

\*BTUs at 50 Degrees.

RADIATORS / Radiators & Valves 69

#### ACCESSORIES

Bathroom

#### ACCESSORIES

Bathroom





#### DETTA SHOWER RING (685 x 90 x 1160MM)

Chrome

BAYA002 **£327.00** €404.00

arms are not adjustable.

#### CICERO SHOWER RING (1092 X 686 X 375MM)



#### SOLID CAST STAND PIPES

Chrome

BAYA013 **£310.00** €383.00

Brushed Brass

BAYA813 £326.00 €403.00



#### BATH LEGS WITH ADJUSTABLE SHROUDS

BAYA014 **£179.00** €221.00

Note: Will not support bath shower mixer by themselves.



#### ROLL TOP BATH PACK WASTE EXTENSION TUBE, BATH SHROUD AND SEALED TRAP

Chrome

BAYA018 **£378.00** €467.00





#### SHOWER TIDY

BAYA022 **£115.00** €142.00



#### LARGE 2 TIER CORNER BASKET

BAYA021 **£107.00** €132.00



#### DEEP CORNER BASKET

BAYA020 **£58.00** €72.00



#### VICTORIAN DOUBLE TOWEL RAIL (658MM)

BAYA010 **£89.00** €110.00



#### 3 TIER TOWEL RACK (612MM)

BAYA019 **£197.00** €243.00



#### DOUBLE ROBE HOOK

BAYA012 **£26.00** €32.00



#### GLASS GALLERYSHELF (466MM)

Chrome

BAYA011 **£69.00** €85.00



#### SOAP DISH

Chrome

BAYA006 **£45.00** €56.00



#### TOWEL RING

Chrome

BAYA008 **£35.00** €43.00



#### TOILET ROLL HOLDER DOGBONE

BAYA007 **£50.00** €62.00



#### TOILET ROLL HOLDER SINGLE

BAYA009 **£34.00** €42.00

#### BASIN OVERFLOW COVERS

Matt Black

BAYA029 **£19.00** €23.00 Brushed Brass

BAYA829 £22.00 €27.00

BAYA429 **£22.00** €27.00



Chrome

BAYA030 **£19.00** €23.00

Brushed Brass

BAYA830 £22.00 €27.00

Matt Black BAYA430 **£22.00** €27.00



#### UNIVERSAL ACCESS DUAL FLUSH CONCEALED CISTERN

Side Inlet, wit