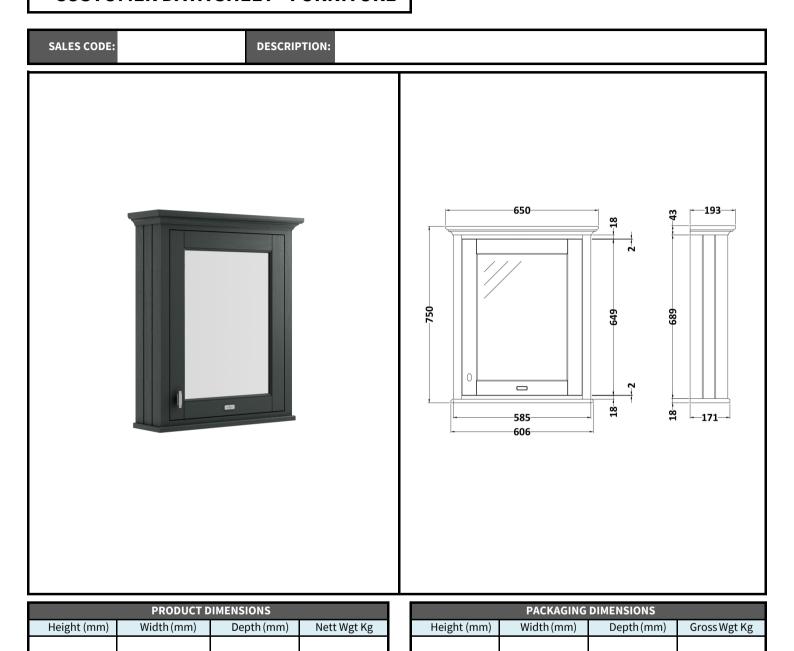

## **CUSTOMER DATA SHEET - FURNITURE**



Barcode

| PACKAGING DATA |   |              |   |  |  |  |
|----------------|---|--------------|---|--|--|--|
| Box Colour     |   |              |   |  |  |  |
| Box Qty        |   | Label Colour |   |  |  |  |
| Label Size     | Χ | Label Oty    | _ |  |  |  |

| OUTER BOX DIMENSIONS (If Applicable) |            |            |              |  |  |  |  |
|--------------------------------------|------------|------------|--------------|--|--|--|--|
| Height (mm)                          | Width (mm) | Depth (mm) | Gross Wgt Kg |  |  |  |  |
|                                      |            |            |              |  |  |  |  |

|                    | PRODU |
|--------------------|-------|
| Country of Origin  |       |
| FittingInstruction |       |
| Constr' Method     |       |
|