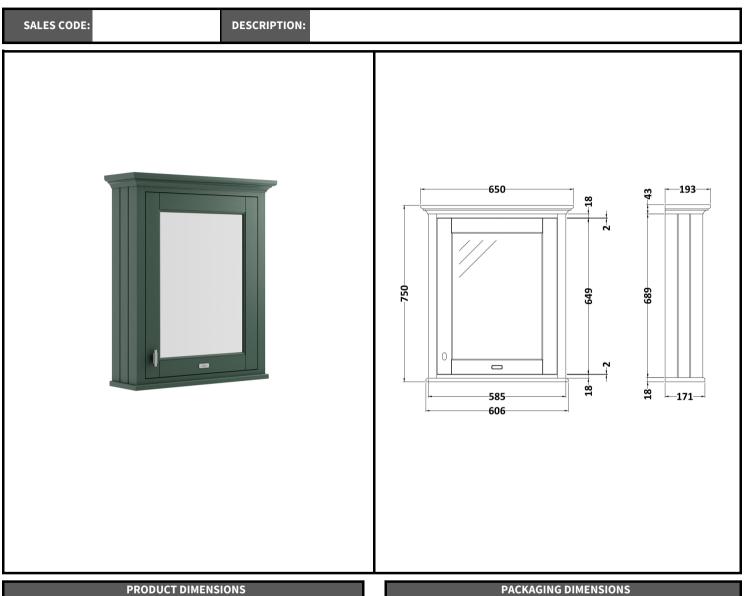

| PACKAGING DIMENSIONS |            |            |              |  |
|----------------------|------------|------------|--------------|--|
| Height (mm)          | Width (mm) | Depth (mm) | Gross Wgt Kg |  |
|                      |            |            |              |  |